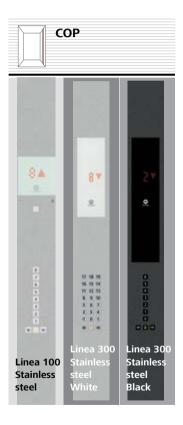

### Fixtures Linea 100

Functional design in stainless steel. Integrated white glass display with large, easily readable red LED dot matrix. Clear push buttons with red call confirmation.

Available for Navona and Times Square.

## Fixtures Linea 300

60

The Linea 300 car operating panel, landing operating and landing indicating panels are made from stainless steel and glass combining longevity and design at its best. Push buttons with braille and clearly visible indicators in the car and on the floors make the elevator user-friendly for everyone. The panels are easy to clean and guarantee a well-maintained look in the elevator's daily operation.

Available for Times Square, Park Avenue, Sunset Boulevard and bare car.

## Fixtures Linea Vetro

Linea Vetro combines a stylish and elegant design with a flexible concept allowing a high degree of customization. The full height, 6 mm thick glass panel in black or white integrates seamlessly in the car interior. Touch sensitive operation with clearly readable high-resolution TFT LCD display. An eye-catching design for an exclusive ambiance.