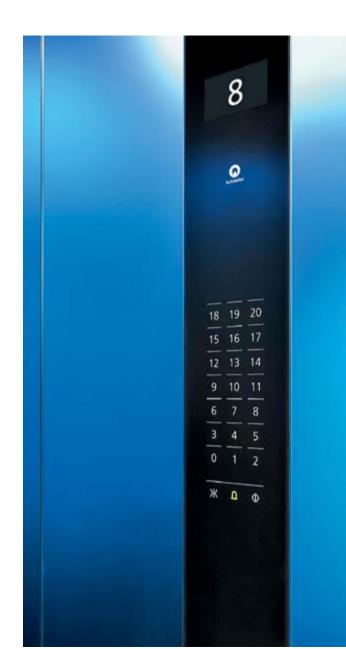

## Fixtures Linea 300

60

The Linea 300 car operating panel, landing operating and landing indicating panels are made from stainless steel and glass combining longevity and design at its best. Push buttons with braille and clearly visible indicators in the car and on the floors make the elevator user-friendly for everyone. The panels are easy to clean and guarantee a well-maintained look in the elevator's daily operation.

Available for Times Square, Park Avenue, Sunset Boulevard and bare car.

## Fixtures Linea Vetro

Linea Vetro combines a stylish and elegant design with a flexible concept allowing a high degree of customization. The full height, 6 mm thick glass panel in black or white integrates seamlessly in the car interior. Touch sensitive operation with clearly readable high-resolution TFT LCD display. An eye-catching design for an exclusive ambiance.