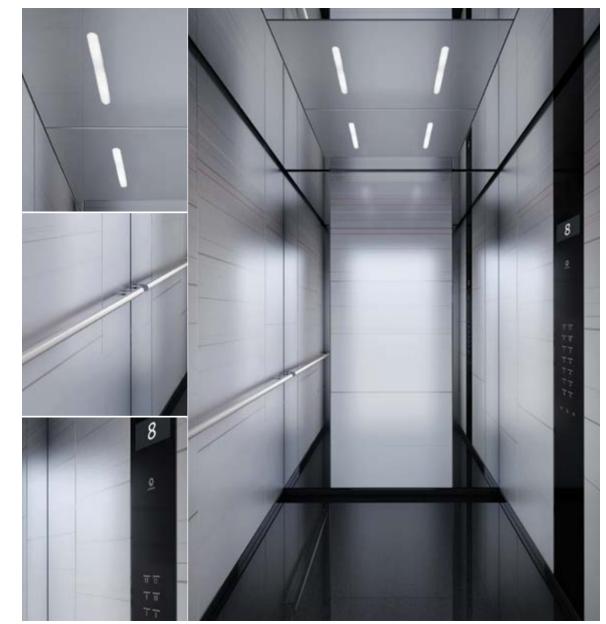

# Times Square Milan Grey

- Rear wall: Laminate Milan Grey
- . Side walls: Laminate Milan Grey
- Ceiling: Painted Riga Grey
- . Light arrangement: LED Indirect
- Floor: Grey artificial granite
- Car operating panel: Linea 300 White stainless steel brushed
- **Display:** TFT LCD display
- Kick plate: Protruding painted white aluminium
- Handrail: Straight stainless steel hairline 9
- 0. Mirror: Rear wall middle panel