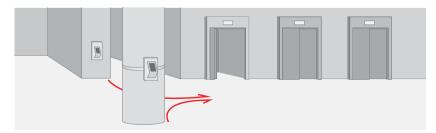

#### **PORT on Pedestal**

Two separate steps can be distinguished when adding the PORT Technology pedestals to the building's layout: entering your destination on the pedestal and accessing your assigned elevator. The PORT Technology takes into account the distance to cover between these two steps. This makes moving from one location to another in a building more efficient.