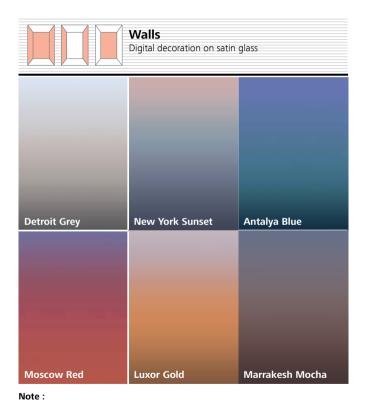

### Sunset Boulevard Digital decoration on satin glass Antalya Blue

| 1. | Rear wall: Digital decoration on satin glass Antalya Blue    |
|----|--------------------------------------------------------------|
| 2. | Side walls: Digital decoration on satin glass Antalya Blue   |
| 3. | Ceiling: Stainless steel Lucerne Brushed                     |
| 4. | Light arrangement: LED Spot                                  |
| 5. | Floor: Grey artificial granite                               |
| 6. | Car operating panel: Linea 300 Black stainless steel brushed |
| 7. | Display: Red LED dot matrix                                  |
| 8. | Kick plate: Flushed stainless steel brushed                  |
| 9. | Handrail: Illuminated straight stainless steel hairline      |
| 10 | . Mirror: Rear wall middle panel                             |

Sunset Boulevard Digital decoration on satin glass Moscow Red

Rear wall: Digital decoration on satin glass Moscow Red
 Side walls: Digital decoration on satin glass Moscow Red
 Ceiling: Stainless steel Lucerne Brushed
 Light arrangement: LED Dash Array
 Floor: Brown artificial granite

### Sunset Boulevard Digital decoration on satin glass New York Sunset

- Rear wall: Stainless steel Lugano Matt finish
- Side walls: Digital decoration on satin glass New York Sunset
- Ceiling: Stainless steel Lugano Matt finish
- Light arrangement: LED Surround
- Floor: Black artificial granite
- Car operating panel: Linea 300 White stainless steel brushed
- Display: Red LED dot matrix
- Kick plate: Protruding stainless steel brushed
- . Handrail: Illuminated straight stainless steel hairline\*
- **10. Mirror:** Rear wall, right and leftmost panel

\* Custom solution in combination with selected mirror type

Luxor Gold

Sunset Boulevard Digital decoration on satin glass

- 1. Rear wall: Digital decoration on satin glass Luxor Gold
- 2. Side walls: Digital decoration on satin glass Luxor Gold
- 3. Ceiling: Stainless steel Lucerne Brushed
- 4. Light arrangement: LED Line
- 5. Floor: Brown artificial granite
- 6. Car operating panel: Linea Vetro glass white
- 7. Display: TFT LCD display
- 8. Kick plate: Flushed stainless steel brushed
- 9. Handrail: Straight stainless steel hairline

### Sunset Boulevard Digital decoration on satin glass Detroit Grey

Rear wall: Digital decoration on satin glass Detroit Grey
 Side walls: Digital decoration on satin glass Detroit Grey
 Ceiling: Stainless steel Lugano Matt finish
 Light arrangement: LED Line
 Floor: Black artificial granite
 Car operating panel: Linea Vetro glass white
 Display: TFT LCD display
 Kick plate: Flushed stainless steel brushed
 Handrail: Straight stainless steel hairline
 Mirror: Rear wall, right and leftmost panel

Sunset Boulevard Digital decoration on satin glass Marrakesh Mocha

46

Rear wall: Digital decoration on satin glass Marrakesh Mocha
 Side walls: Digital decoration on satin glass Marrakesh Mocha
 Ceiling: Stainless steel Zurich Dark Brushed