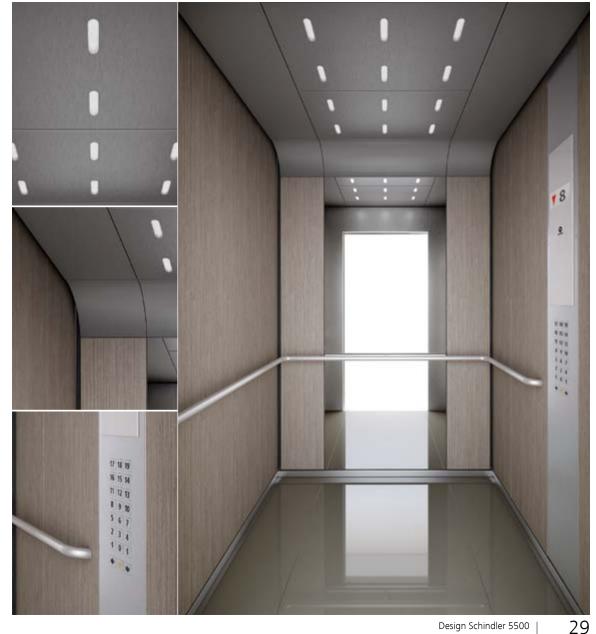

Park Avenue Arosa Wood

- 1. Rear wall: Laminate Arosa Wood
- 2. Side walls: Laminate Arosa Wood
- 3. Ceiling: Stainless steel Zurich Dark Brushed
- 4. Light arrangement: LED Dash
- 5. Floor: Brown artificial granite
- 6. Car operating panel: Linea 300 White stainless steel brushed
- 7. Display: TFT LCD display
- 8. Kick plate: Flushed stainless steel brushed
- 9. Handrail: Revolving stainless steel hairline
- 10. Mirror: Rear wall middle panel
- 11. Optional "Wave" design