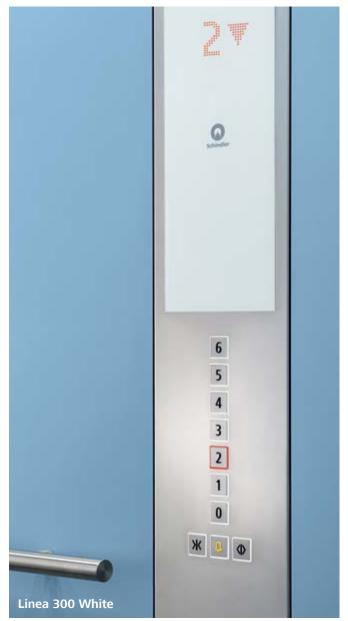

## Fixtures Linea 300

60

The Linea 300 car operating panel, landing operating and landing indicating panels are made from stainless steel and glass combining longevity and design at its best. Push buttons with braille and clearly visible indicators in the car and on the floors make the elevator user-friendly for everyone. The panels are easy to clean and guarantee a well-maintained look in the elevator's daily operation.

Available for Times Square, Park Avenue, Sunset Boulevard and bare car.

#### **Optional features:**

- TFT LCD screen - Concealed attendant box

- Different mounting options

for landing fixtures

- Key switches

- Card reader

- Braille on buttons

Car operating panels