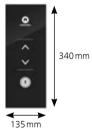

### PORT Fixtures

No matter the application, Schindler's PORT terminal effortlessly combines inspired design with state-of-the-art technology.

Standard

Available in wall or pedestal-mounted versions, the PORT terminal features a 7.4", 400 x 800 pixel touch screen mounted above a versatile RFID card reader that comes with every PORT. It also incorporates a speaker, brightness adjustment and motion sensor.

| Wall mount physical dimensions | 126.5 x 284 x 77 mm        |
|--------------------------------|----------------------------|
| (WxHxD)                        | (4.98 x 11.18 x 3.03 inch) |
| Pedestal physical dimensions   | 126.5 x 1247 x 104.2 mm    |
| (WxHxD)                        | (4.98 x 49.09 x 4.10 inch) |
| Wall mount glass physical      | 149.9 x 599.9 x 25 mm      |
| dimensions (WxHxD)             | (5.90 x 23.62 x 1 inch)    |
| Screen                         | 7.4" display, 480 x 800    |
|                                | pixel, touch panel         |
| Back-light and standby-mode    | LED include lifetime       |
|                                | extensions by adaptation   |
|                                | to ambient light level     |