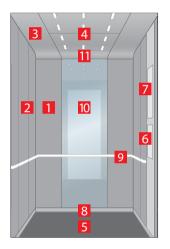

#### 

- 1. Rear wall: Painted Riga Grey
- 2. Side walls: Painted Capri Yellow
- 3. Ceiling: Painted Riga Grey
- 4. Light arrangement: LED Square
- 5. Floor: Grey studded rubber
- 6. Car operating panel: Linea 100 stainless steel brushed
- 7. Display: Red LED dot matrix
- 8. Kick plate: Protruding painted black
- 9. Handrail: Straight stainless steel hairline