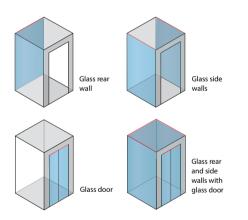

#### Glass walls and doors for more transparency

Experience maximum visibility and unique views like never before. Select from a wide range of glass doors that suit your application. Glass can be selected for side and rear walls of the car for complete transparency or combined with other car interior materials from the Times Square, Park Avenue and Sunset Boulevard design lines.