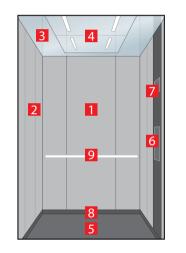

## Times Square Lucerne Brushed & Tangier Orange

- Rear wall: Stainless steel Lucerne Brushed
- Side walls: Laminate Tangier Orange
- Ceiling: Stainless steel Lucerne Brushed
- Light arrangement: LED Bracket
- Floor: Brown artificial granite
- Car operating panel: Linea 300 White stainless steel brushed
- Display: Red LED dot matrix
- Kick plate: Flushed stainless steel brushed
- Handrail: Straight stainless steel hairline
- 0. Mirror: Rear wall, right and leftmost panel