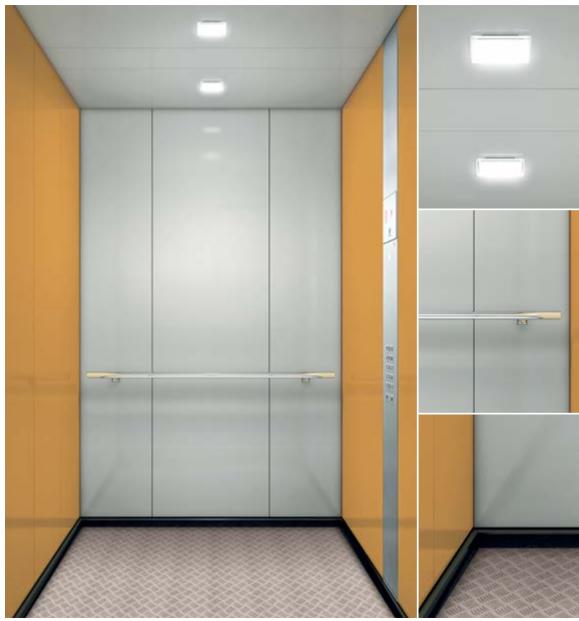

#### Navona Capri Yellow

#### 

- 1. Rear wall: Painted Riga Grey
- 2. Side walls: Painted Capri Yellow
- 3. Ceiling: Painted Riga Grey
- 4. Light arrangement: LED Square
- 5. Floor: Grey studded rubber
- 6. Car operating panel: Linea 100 stainless steel brushed
- 7. Display: Red LED dot matrix
- 8. Kick plate: Protruding painted black
- 9. Handrail: Straight stainless steel hairline