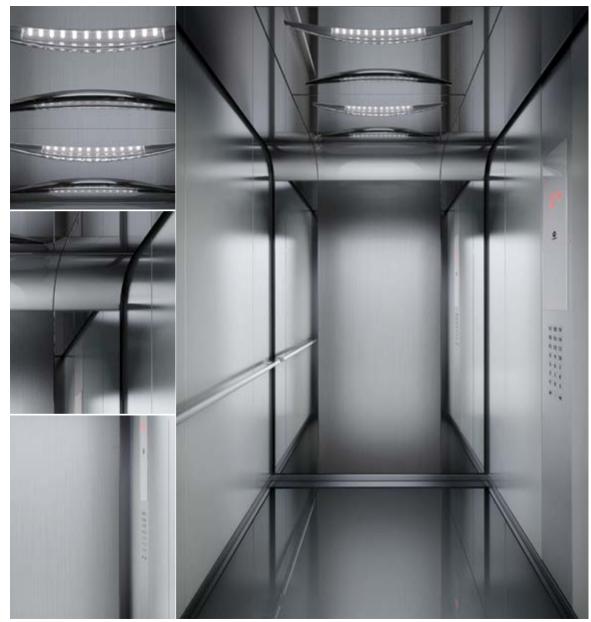

#### Sophisticated and elegant

Discover pure elegance with back painted glass walls or choose wood laminate to create a more contemporary ambiance. The optional wave design, a rounded transition from ceiling to rear wall, gives your car a unique appearance. An additional highlight is a gold or silver shimmer from our metallic glass collection or a bronze or satinated grey finish on stainless steel. Matched lighting perfects the stylish design of this elevator – an ideal fit for representative buildings like high-end residential, hotels and offices.

#### Park Avenue

Vancouver Wood & Back painted glass Petersburg Amber

- Rear wall: Laminate Vancouver Wood
- Side walls: Back painted glass "Metallic" Petersburg Amber
- Ceiling: Stainless steel Lugano Matt finish
- Light arrangement: LED Curve
- Floor: Brown artificial granite
- Car operating panel: Linea 300 Black stainless steel brushed
- Display: Red LED dot matrix
- Kick plate: Protruding stainless steel brushed
- Handrail: Straight stainless steel hairline
- 10. Mirror: Rear wall, right and leftmost panel & side walls
- 11. Optional "Wave" design