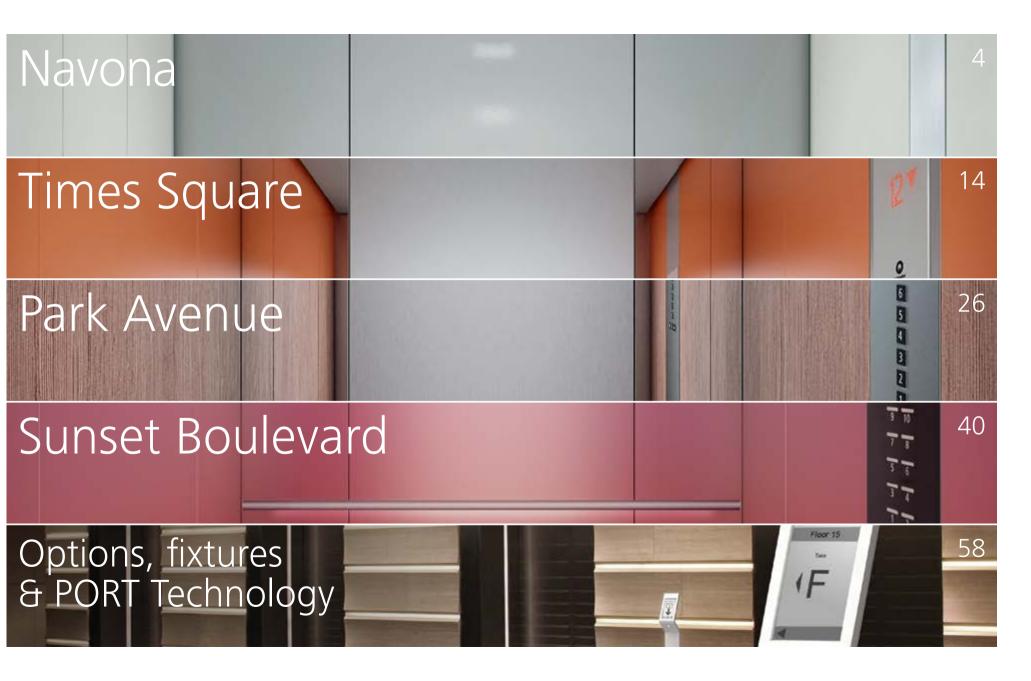

#### Contents

The 4 design lines "Navona", "Times Square", "Park Avenue" and "Sunset Boulevard" provide you with a wide range of decoration.

Choose your design solution to match your architectural styling concept and ideas.