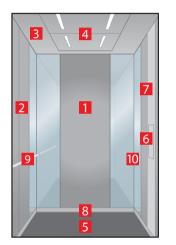

#### 

- 1. Rear wall: Painted Riga Grey
- 2. Side walls: Painted Capri Yellow
- 3. Ceiling: Painted Riga Grey
- 4. Light arrangement: LED Square
- 5. Floor: Grey studded rubber
- 6. Car operating panel: Linea 100 stainless steel brushed
- 7. Display: Red LED dot matrix
- 8. Kick plate: Protruding painted black
- 9. Handrail: Straight stainless steel hairline