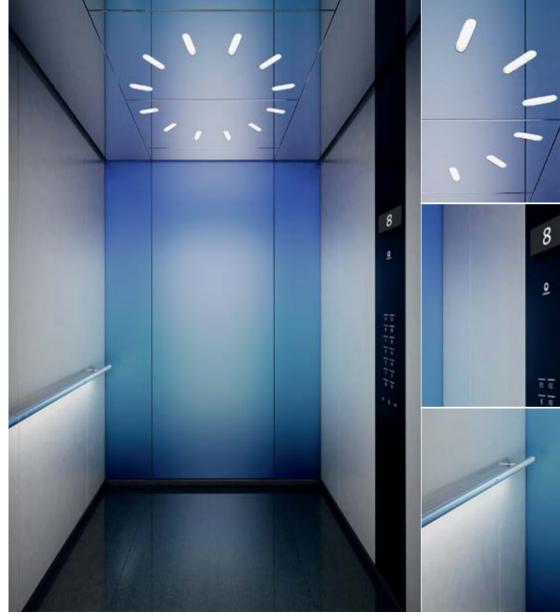

### Sunset Boulevard Digital decoration on satin glass Antalya Blue

| 1. | Rear wall: Digital decoration on satin glass Antalya Blue    |
|----|--------------------------------------------------------------|
| 2. | Side walls: Digital decoration on satin glass Antalya Blue   |
| 3. | Ceiling: Stainless steel Lucerne Brushed                     |
| 4. | Light arrangement: LED Spot                                  |
| 5. | Floor: Grey artificial granite                               |
| 6. | Car operating panel: Linea 300 Black stainless steel brushed |
| 7. | Display: Red LED dot matrix                                  |
| 8. | Kick plate: Flushed stainless steel brushed                  |
| 9. | Handrail: Illuminated straight stainless steel hairline      |
| 10 | . Mirror: Rear wall middle panel                             |