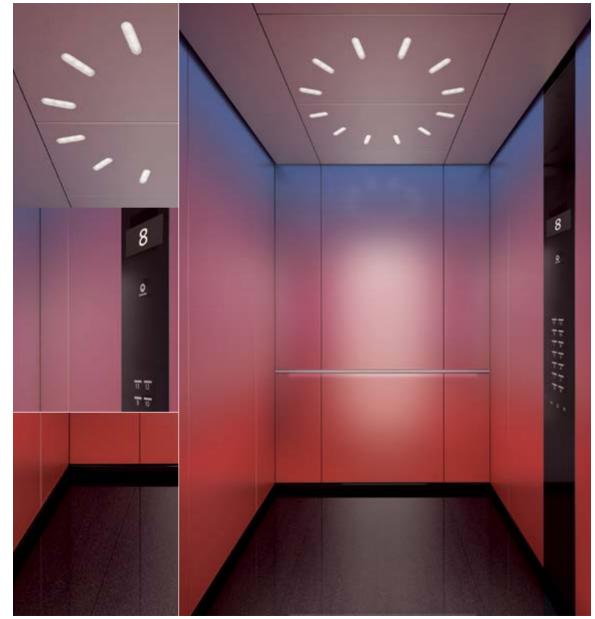

#### Navona Capri Yellow

#### 

- 1. Rear wall: Painted Riga Grey
- 2. Side walls: Painted Capri Yellow
- 3. Ceiling: Painted Riga Grey
- 4. Light arrangement: LED Square
- 5. Floor: Grey studded rubber
- 6. Car operating panel: Linea 100 stainless steel brushed
- 7. Display: Red LED dot matrix
- 8. Kick plate: Protruding painted black
- 9. Handrail: Straight stainless steel hairline