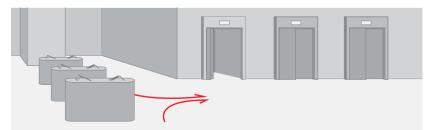

#### PORT on door gate

Access control is a fully integrated component of the PORT Technology. This means that the PORT Technology enables the functional integration of the security access of the building into the elevator dispatch system by installing it on the door gates.