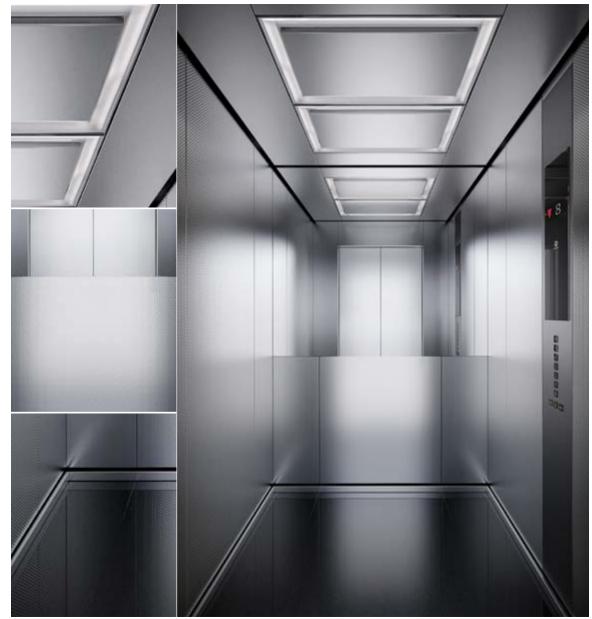

### <mark>Navona</mark> San Marino Blue

6

- 1. Rear wall: Painted Riga Grey
- 2. Side walls: Painted San Marino Blue
- 3. Ceiling: Painted Riga Grey
- 4. Light arrangement: LED Square
- 5. Floor: Grey studded rubber
- 6. Car operating panel: Linea 100 stainless steel brushed
- 7. Display: Red LED dot matrix
- 8. Kick plate: Protruding painted black
- 9. Handrail: Straight stainless steel hairline