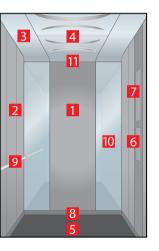

#### Navona Lucerne Brushed

- Rear wall: Painted Polar White
- 2. Side walls: Painted Genoa Green
- 3. Ceiling: Painted Polar White
- 4. Light arrangement: LED Square
- Floor: Black speckled rubber
- . Car operating panel: Linea 100 stainless steel brushed
- **Display:** Red LED dot matrix
- 8. Kick plate: Flushed painted white aluminium
- 9. Handrail: Revolving stainless steel hairline
- 10. Mirror: Rear wall half height

- 1. Rear wall: Stainless steel Lucerne Brushed
- 2. Side walls: Stainless steel Lucerne Brushed
- 3. Ceiling: Stainless steel Lucerne Brushed
- 4. Light arrangement: LED Square
- 5. Floor: Black speckled rubber
- 6. Car operating panel: Linea 100 stainless steel brushed
- 7. Display: Red LED dot matrix
- 8. Kick plate: Flushed painted white aluminium
- 9. Handrail: Revolving stainless steel hairline
- 10. Mirror: Rear wall half height