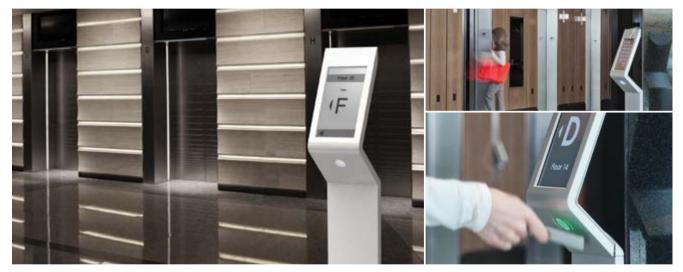

#### **PORT on Pedestal**

Two separate steps can be distinguished when adding the PORT Technology pedestals to the building's layout: entering your destination on the pedestal and accessing your assigned elevator. The PORT Technology takes into account the distance to cover between these two steps. This makes moving from one location to another in a building more efficient.

#### PORT mounted on wall

The PORT Technology personal transit management system has the potential to remove many of the existing constraints on interior layouts. Integrate the PORT Technology mounted fixtures into the design of the building, thereby allowing architects greater creative freedom.