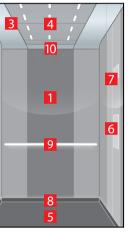

#### 

- 1. Rear wall: Painted Riga Grey
- 2. Side walls: Painted Capri Yellow
- 3. Ceiling: Painted Riga Grey
- 4. Light arrangement: LED Square
- 5. Floor: Grey studded rubber
- 6. Car operating panel: Linea 100 stainless steel brushed
- 7. Display: Red LED dot matrix
- 8. Kick plate: Protruding painted black
- 9. Handrail: Straight stainless steel hairline

### <mark>Navona</mark> San Marino Blue

6

- 1. Rear wall: Painted Riga Grey
- 2. Side walls: Painted San Marino Blue
- 3. Ceiling: Painted Riga Grey
- 4. Light arrangement: LED Square
- 5. Floor: Grey studded rubber
- 6. Car operating panel: Linea 100 stainless steel brushed
- 7. Display: Red LED dot matrix
- 8. Kick plate: Protruding painted black
- 9. Handrail: Straight stainless steel hairline