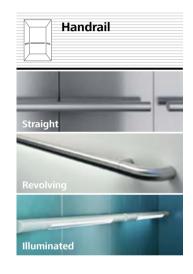

#### Handrails

Even though your elevator travels smoothly and with almost no sound, handrails convey a feeling of security. Stainless steel handrails match the interior and shapes

of your car and can be mounted to the side and rear walls.

Handrails on side wall combined with COP only if cabine depth  $\geq$  1100 mm