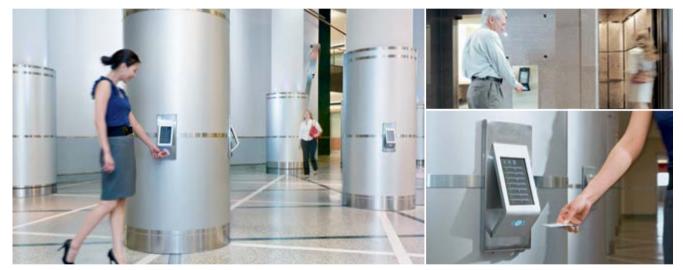

#### **PORT on Pedestal**

Two separate steps can be distinguished when adding the PORT Technology pedestals to the building's layout: entering your destination on the pedestal and accessing your assigned elevator. The PORT Technology takes into account the distance to cover between these two steps. This makes moving from one location to another in a building more efficient.

#### PORT mounted on wall

The PORT Technology personal transit management system has the potential to remove many of the existing constraints on interior layouts. Integrate the PORT Technology mounted fixtures into the design of the building, thereby allowing architects greater creative freedom.