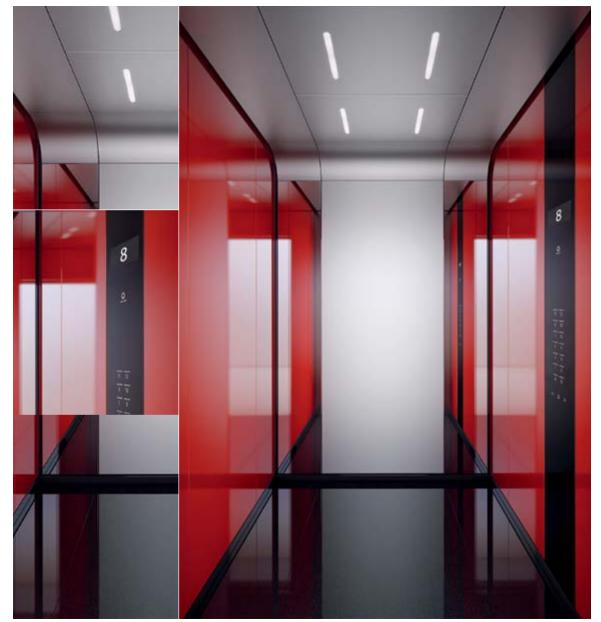

### Sunset Boulevard Digital decoration on satin glass Antalya Blue

| 1. | Rear wall: Digital decoration on satin glass Antalya Blue    |
|----|--------------------------------------------------------------|
| 2. | Side walls: Digital decoration on satin glass Antalya Blue   |
| 3. | Ceiling: Stainless steel Lucerne Brushed                     |
| 4. | Light arrangement: LED Spot                                  |
| 5. | Floor: Grey artificial granite                               |
| 6. | Car operating panel: Linea 300 Black stainless steel brushed |
| 7. | Display: Red LED dot matrix                                  |
| 8. | Kick plate: Flushed stainless steel brushed                  |
| 9. | Handrail: Illuminated straight stainless steel hairline      |
| 10 | . Mirror: Rear wall middle panel                             |