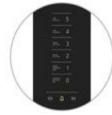

### Fixtures Linea 100

Functional design in stainless steel. Integrated white glass display with large, easily readable red LED dot matrix. Clear push buttons with red call confirmation.

Available for Navona and Times Square.

#### **Optional features:**

- Concealed attendant box
- Key switches
- Braille on buttons

panel