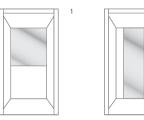

#### Mirrors

Mirrors always add a special sense of space to rooms and buildings. In order to give your car more appeal and depth, the side walls or the rear wall can be provided with a full-height or half-height safety-glass mirror.

<sup>1</sup> For Navona: only rear wall, half height and full width available Only without handrail for right and / or leftmost panel on rear wall Mirror versions: Clear or Smoked Attention: if EN81-70 (handicapped version): mirror is frosted in bottom part (300 mm)