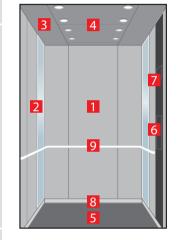

#### 

- 1. Rear wall: Painted Riga Grey
- 2. Side walls: Painted Capri Yellow
- 3. Ceiling: Painted Riga Grey
- 4. Light arrangement: LED Square
- 5. Floor: Grey studded rubber
- 6. Car operating panel: Linea 100 stainless steel brushed
- 7. Display: Red LED dot matrix
- 8. Kick plate: Protruding painted black
- 9. Handrail: Straight stainless steel hairline

### <mark>Navona</mark> San Marino Blue

6

- 1. Rear wall: Painted Riga Grey
- 2. Side walls: Painted San Marino Blue
- 3. Ceiling: Painted Riga Grey
- 4. Light arrangement: LED Square
- 5. Floor: Grey studded rubber
- 6. Car operating panel: Linea 100 stainless steel brushed
- 7. Display: Red LED dot matrix
- 8. Kick plate: Protruding painted black
- 9. Handrail: Straight stainless steel hairline