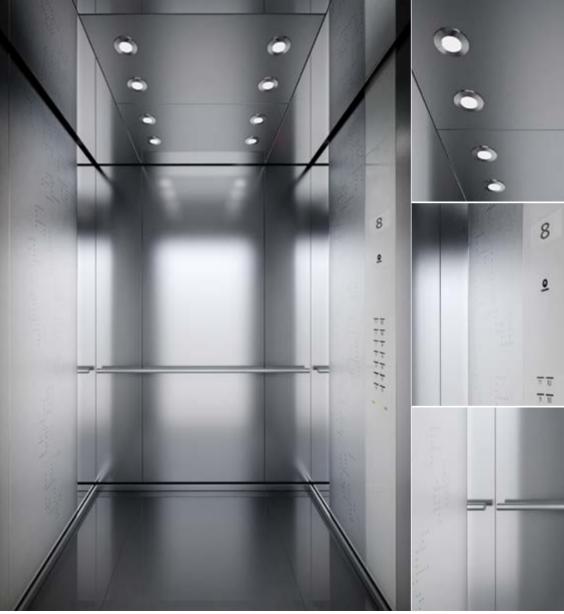

## Times Square Lucerne Brushed & Tangier Orange

- Rear wall: Stainless steel Lucerne Brushed
- Side walls: Laminate Tangier Orange
- Ceiling: Stainless steel Lucerne Brushed
- Light arrangement: LED Bracket
- Floor: Brown artificial granite
- Car operating panel: Linea 300 White stainless steel brushed
- Display: Red LED dot matrix
- Kick plate: Flushed stainless steel brushed
- Handrail: Straight stainless steel hairline
- 0. Mirror: Rear wall, right and leftmost panel

& Cadiz Blue