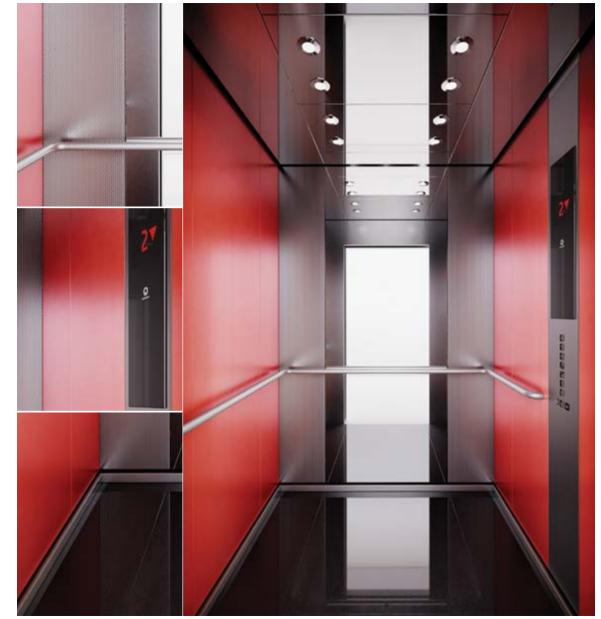

## Times Square Lucerne Brushed & Tangier Orange

- Rear wall: Stainless steel Lucerne Brushed
- Side walls: Laminate Tangier Orange
- Ceiling: Stainless steel Lucerne Brushed
- Light arrangement: LED Bracket
- Floor: Brown artificial granite
- Car operating panel: Linea 300 White stainless steel brushed
- Display: Red LED dot matrix
- Kick plate: Flushed stainless steel brushed
- Handrail: Straight stainless steel hairline
- 0. Mirror: Rear wall, right and leftmost panel