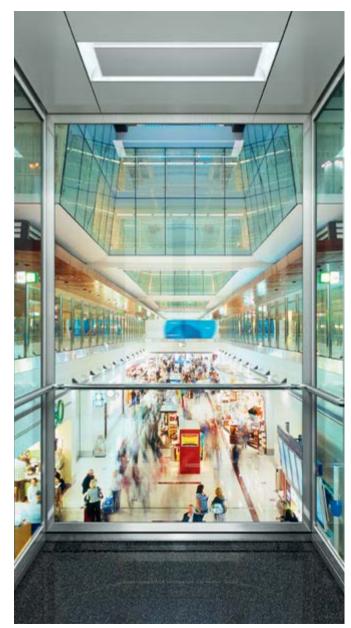

#### Glass walls and doors for more transparency

Experience maximum visibility and unique views like never before. Select from a wide range of glass doors that suit your application. Glass can be selected for side and rear walls of the car for complete transparency or combined with other car interior materials from the Times Square, Park Avenue and Sunset Boulevard design lines.