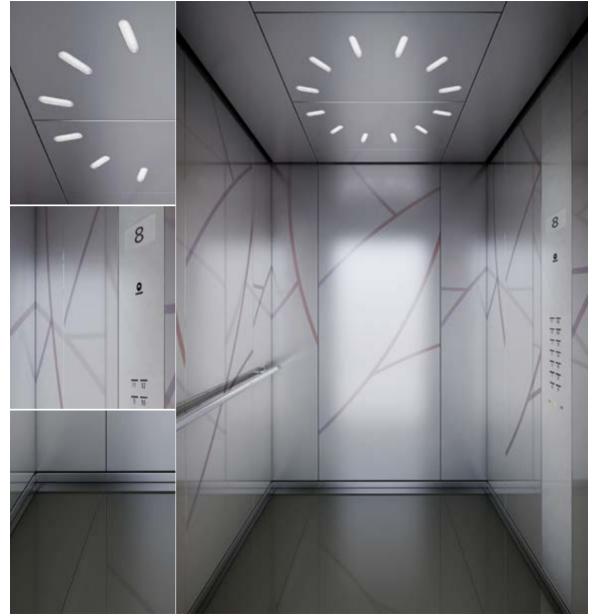

# Sunset Boulevard Digital print Sky Lines

- Rear wall: Digital print Sky Lines on stainless steel Lugano Matt finish
- Side walls: Digital print Sky Lines on stainless steel Lugano Matt finish
- Ceiling: Stainless steel Montreux Mirror
- 4. Light arrangement: LED Lines
- 5. Floor: Black artificial granite
- 6. Car operating panel: Linea Vetro glass black
- 7. **Display:** TFT LCD display
- . **Kick plate:** Protruding painted black
- Handrail: Straight stainless steel hairline

48