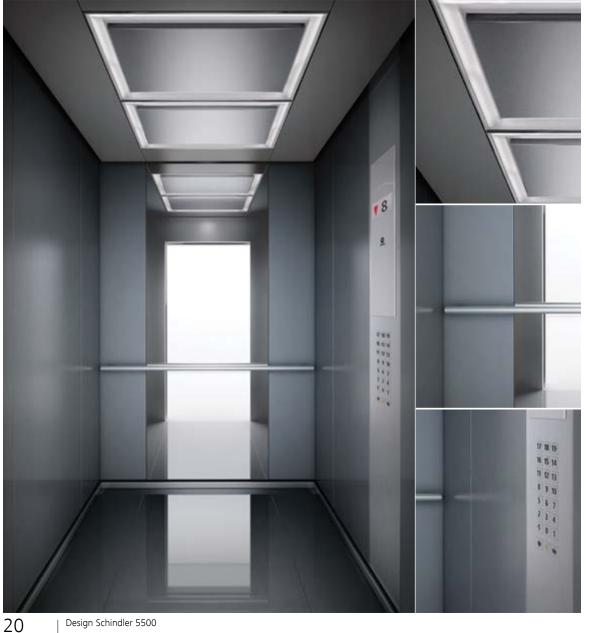

#### Navona Capri Yellow

#### 

- 1. Rear wall: Painted Riga Grey
- 2. Side walls: Painted Capri Yellow
- 3. Ceiling: Painted Riga Grey
- 4. Light arrangement: LED Square
- 5. Floor: Grey studded rubber
- 6. Car operating panel: Linea 100 stainless steel brushed
- 7. Display: Red LED dot matrix
- 8. Kick plate: Protruding painted black
- 9. Handrail: Straight stainless steel hairline