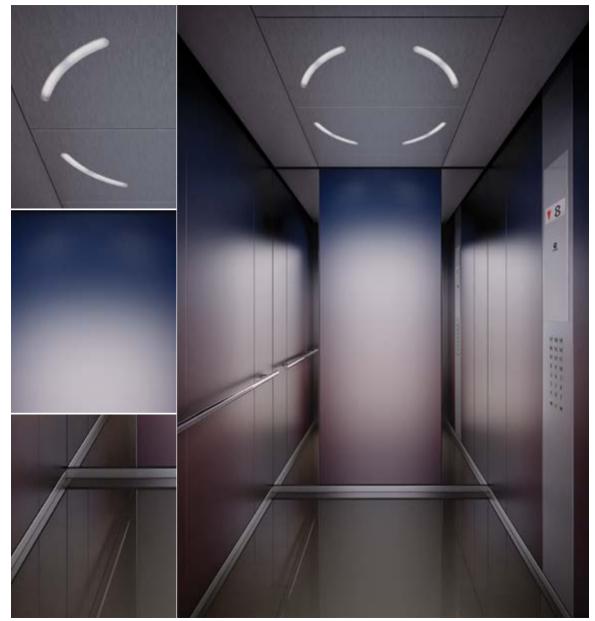

### Sunset Boulevard Digital decoration on satin glass New York Sunset

- Rear wall: Stainless steel Lugano Matt finish
- Side walls: Digital decoration on satin glass New York Sunset
- Ceiling: Stainless steel Lugano Matt finish
- Light arrangement: LED Surround
- Floor: Black artificial granite
- Car operating panel: Linea 300 White stainless steel brushed
- Display: Red LED dot matrix
- Kick plate: Protruding stainless steel brushed
- . Handrail: Illuminated straight stainless steel hairline\*
- **10. Mirror:** Rear wall, right and leftmost panel