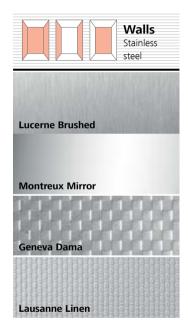

## Park Avenue personalization

| Walls<br>Stainless steel |                     |  |
|--------------------------|---------------------|--|
| Lucerne Brushed          | Zurich Dark Brushed |  |
| Montreux Mirror          | Lugano Matt finish  |  |
| Lausanne Linen           | Doha Gold           |  |
| Geneva Dama              |                     |  |