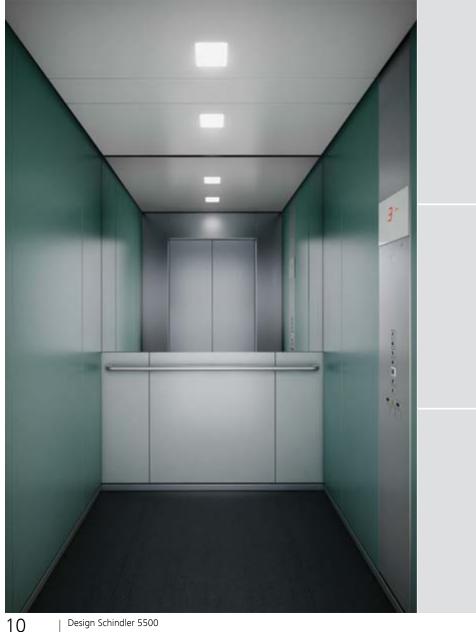

# avona

**Functional and durable** Provide clarity and solid comfort to your car with this robust design line. Fresh colors, a contrasting rear wall, the option of three different floors or a bare floor make Navona the right choice for residential applications. Stainless steel can be added to rear and side walls. Navona's interior stands for long lasting functionality right where it is needed.

#### Navona Capri Yellow