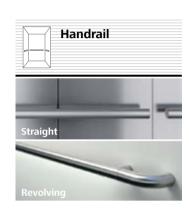

#### Handrails

Even though your elevator travels smoothly and with almost no sound, handrails convey a feeling of security. Stainless steel handrails match the interior and shapes

of your car and can be mounted to the side and rear walls.

Handrails on side wall combined with COP only if cabine depth  $\geq$  1100 mm