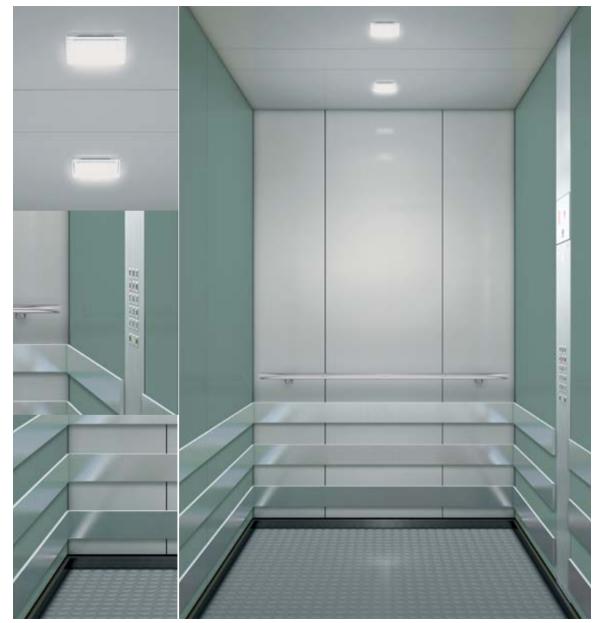

#### Navona Genoa Green

#### Navona Lucerne Brushed

- Rear wall: Painted Polar White
- 2. Side walls: Painted Genoa Green
- 3. Ceiling: Painted Polar White
- 4. Light arrangement: LED Square
- Floor: Black speckled rubber
- . Car operating panel: Linea 100 stainless steel brushed
- **Display:** Red LED dot matrix
- 8. Kick plate: Flushed painted white aluminium
- 9. Handrail: Revolving stainless steel hairline
- 10. Mirror: Rear wall half height