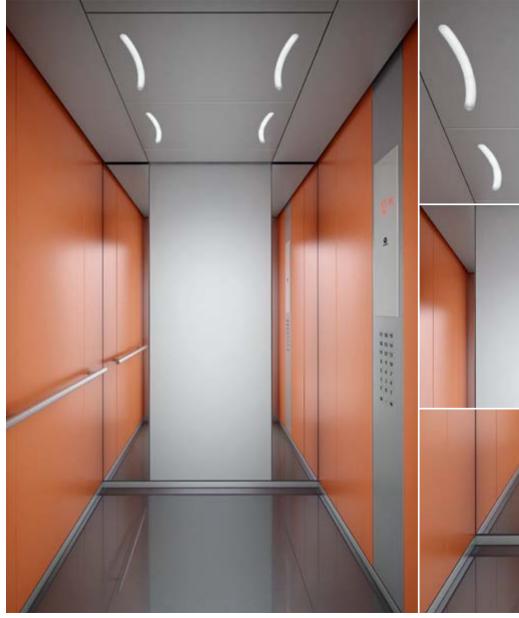

#### Navona Ravenna Orange

### Navona Genoa Green with Bumper rails

- 1. Rear wall: Painted Polar White
- 2. Side walls: Painted Ravenna Orange
- 3. Ceiling: Painted Polar White
- 4. Light arrangement: LED Square
- 5. Floor: Aluminium Checker Plate
- 6. Car operating panel: Linea 100 stainless steel brushed
- 7. Display: Red LED dot matrix
- 8. Kick plate: Protruding painted black
- 9. Handrail: Straight stainless steel hairline

- 1. Rear wall: Painted Polar White
- 2. Side walls: Painted Genoa Green
- 3. Ceiling: Painted Polar White
- 4. Light arrangement: LED Square
- 5. Floor: Grey studded rubber

#### 6. Car operating panel: Linea 100 stainless steel brushed

- 7. Display: Red LED dot matrix
- 8. Kick plate: Protruding painted black
- 9. Handrail: Straight stainless steel hairline
- 10. Bumper rails: Stainless steel brushed