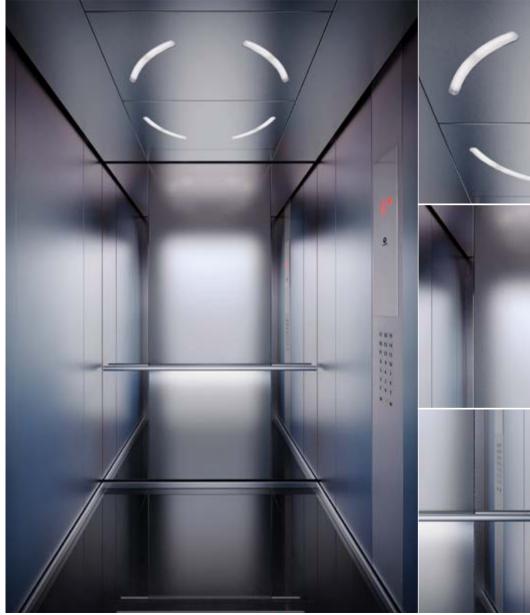

## Modern and versatile

Determine your contemporary look. Choose from warm or cool colors to create a fresh look or combine the options to enhance contrast for more depth. Select glass doors and walls for transparency. Use a bare car option to create your style and taste. Times Square adds distinctive features to any public, commercial or residential building.

SQUARE