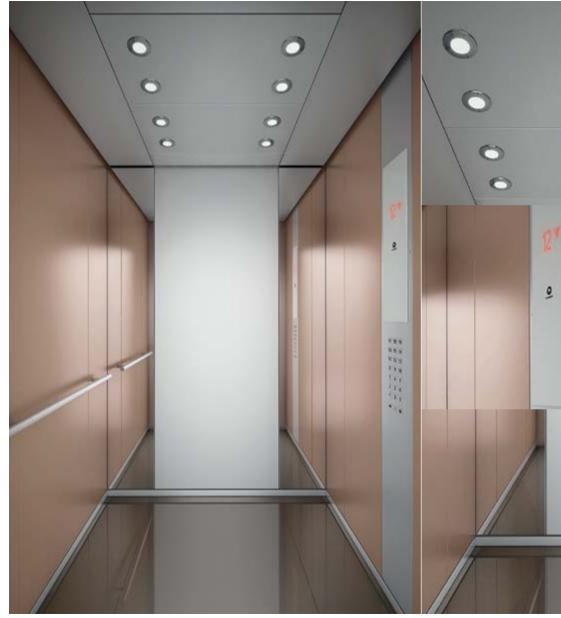

#### Navona Capri Yellow

#### 

- 1. Rear wall: Painted Riga Grey
- 2. Side walls: Painted Capri Yellow
- 3. Ceiling: Painted Riga Grey
- 4. Light arrangement: LED Square
- 5. Floor: Grey studded rubber
- 6. Car operating panel: Linea 100 stainless steel brushed
- 7. Display: Red LED dot matrix
- 8. Kick plate: Protruding painted black
- 9. Handrail: Straight stainless steel hairline