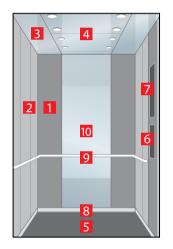

### Navona Genoa Green with Bumper rails

- 1. Rear wall: Painted Polar White
- 2. Side walls: Painted Ravenna Orange
- 3. Ceiling: Painted Polar White
- 4. Light arrangement: LED Square
- 5. Floor: Aluminium Checker Plate
- 6. Car operating panel: Linea 100 stainless steel brushed
- 7. Display: Red LED dot matrix
- 8. Kick plate: Protruding painted black
- 9. Handrail: Straight stainless steel hairline

- 1. Rear wall: Painted Polar White
- 2. Side walls: Painted Genoa Green
- 3. Ceiling: Painted Polar White
- 4. Light arrangement: LED Square
- 5. Floor: Grey studded rubber

#### 6. Car operating panel: Linea 100 stainless steel brushed

- 7. Display: Red LED dot matrix
- 8. Kick plate: Protruding painted black
- 9. Handrail: Straight stainless steel hairline
- 10. Bumper rails: Stainless steel brushed