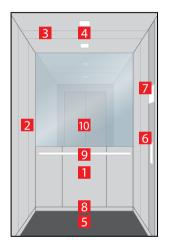

### <mark>Navona</mark> San Marino Blue

6

- 1. Rear wall: Painted Riga Grey
- 2. Side walls: Painted San Marino Blue
- 3. Ceiling: Painted Riga Grey
- 4. Light arrangement: LED Square
- 5. Floor: Grey studded rubber
- 6. Car operating panel: Linea 100 stainless steel brushed
- 7. Display: Red LED dot matrix
- 8. Kick plate: Protruding painted black
- 9. Handrail: Straight stainless steel hairline