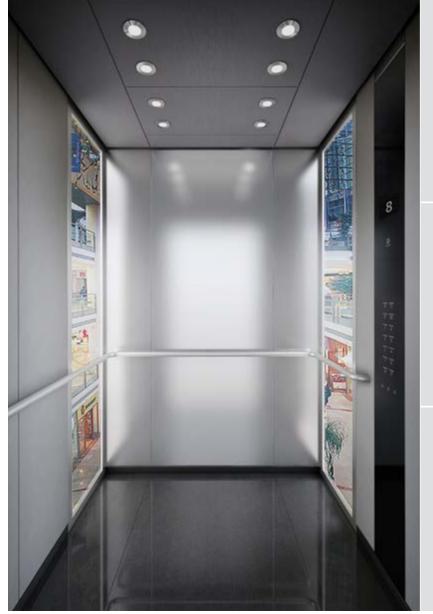

# Sunset Boulevard Digital print Sky Lines

- Rear wall: Digital print Sky Lines on stainless steel Lugano Matt finish
- Side walls: Digital print Sky Lines on stainless steel Lugano Matt finish
- Ceiling: Stainless steel Montreux Mirror
- 4. Light arrangement: LED Lines
- 5. Floor: Black artificial granite
- 6. Car operating panel: Linea Vetro glass black
- 7. **Display:** TFT LCD display
- . **Kick plate:** Protruding painted black
- Handrail: Straight stainless steel hairline

48