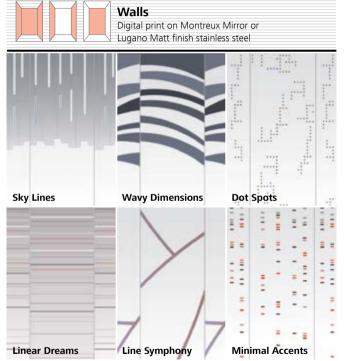

# Sunset Boulevard Digital print Sky Lines

- Rear wall: Digital print Sky Lines on stainless steel Lugano Matt finish
- Side walls: Digital print Sky Lines on stainless steel Lugano Matt finish
- Ceiling: Stainless steel Montreux Mirror
- 4. Light arrangement: LED Lines
- 5. Floor: Black artificial granite
- 6. Car operating panel: Linea Vetro glass black
- 7. **Display:** TFT LCD display
- . **Kick plate:** Protruding painted black
- Handrail: Straight stainless steel hairline

# Sunset Boulevard Digital print Minimal Accents

- 1. Rear wall: Digital print Minimal Accents on stainless steel Lugano Matt finish
- 2. Side walls: Digital print Minimal Accents on stainless steel Lugano Matt finish
- 3. Ceiling: Stainless steel Montreux Mirror
- 4. Light arrangement: LED Surround
- 5. Floor: Grey artificial granite
- 6. Car operating panel: Linea Vetro glass black
- 7. Display: TFT LCD display
- 8. Kick plate: Protruding painted black
- 9. Handrail: Straight stainless steel hairline

# Sunset Boulevard Digital print Wavy Dimensions

- Rear wall: Digital print Wavy Dimensions on stainless steel Lugano Matt finish
- Side walls: Digital print Wavy Dimensions on stainless steel Lugano Matt finish
- Ceiling: Frame: stainless steel Montreux Mirror & Center: stainless steel Lugano Matt finish\*
- 4. Light arrangement: LED Surround
- Floor: Grey artificial granite
- 6. Car operating panel: Linea Vetro glass black
- 7. Display: TFT LCD display
- 8. Kick plate: Flushed stainless steel brushed
- 9. Mirror: Rear wall, right and leftmost panel \* Custom solution

# Sunset Boulevard Digital print Line Symphony

- 1. **Rear wall:** Digital print Line Symphony on stainless steel Lugano Matt finish
- 2. Side walls: Digital print Line Symphony on stainless steel Montreux Mirror
- 3. Ceiling: Stainless steel Lugano Matt finish
- 4. Light arrangement: LED Dash Array
- 5. Floor: Brown artificial granite
- 6. Car operating panel: Linea Vetro glass white
- 7. Display: TFT LCD display
- 8. Kick plate: Flushed stainless steel brushed
- 9. Handrail: Straight stainless steel hairline

# Sunset Boulevard Digital print Dot Spots

- Rear wall: Stainless steel Lugano Matt finish
- Side walls: Digital print Dot Spots on stainless steel Lugano Matt finish
- Ceiling: Frame: stainless steel Montreux Mirror & Center: stainless steel Lugano Matt finish\*
- Light arrangement: LED Spots

# Sunset Boulevard Digital print Linear Dreams

52

- 1. Rear wall: Digital print Linear Dreams
- 2. Side walls: Digital print Linear Dreams
- 3. Ceiling: Frame: stainless steel Montreux Mirror & Center: stainless steel Lugano Matt finish\*
- 4. Light arrangement: LED Line
- 5. Floor: Black artificial granite