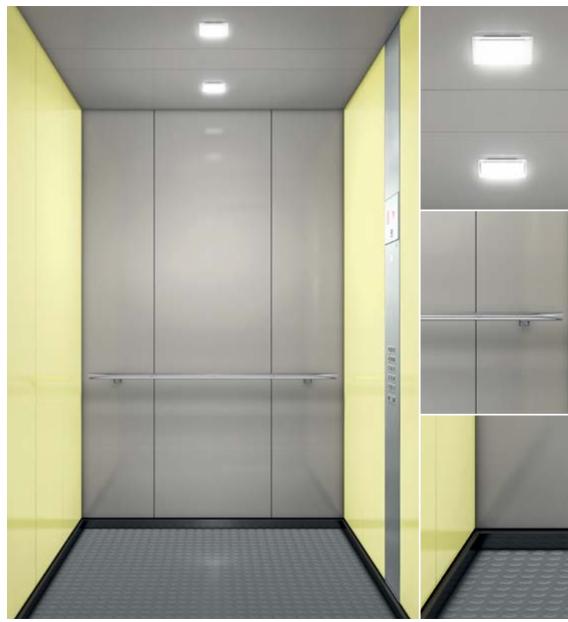

#### Navona Capri Yellow

#### 

- 1. Rear wall: Painted Riga Grey
- 2. Side walls: Painted Capri Yellow
- 3. Ceiling: Painted Riga Grey
- 4. Light arrangement: LED Square
- 5. Floor: Grey studded rubber
- 6. Car operating panel: Linea 100 stainless steel brushed
- 7. Display: Red LED dot matrix
- 8. Kick plate: Protruding painted black
- 9. Handrail: Straight stainless steel hairline