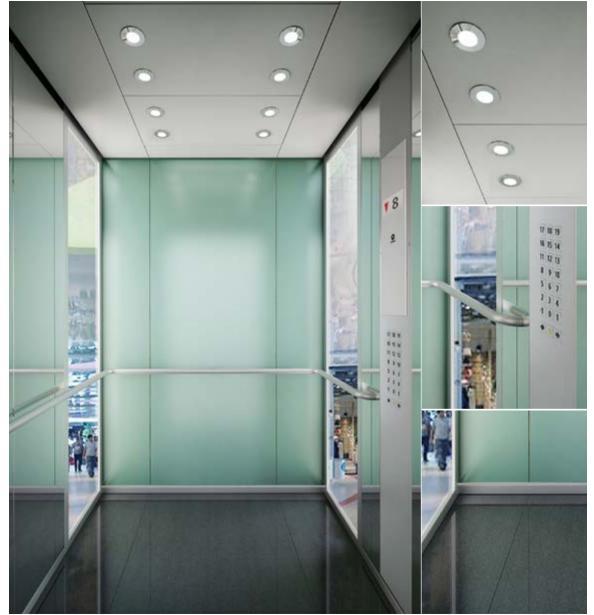

#### Navona Capri Yellow

#### 

- 1. Rear wall: Painted Riga Grey
- 2. Side walls: Painted Capri Yellow
- 3. Ceiling: Painted Riga Grey
- 4. Light arrangement: LED Square
- 5. Floor: Grey studded rubber
- 6. Car operating panel: Linea 100 stainless steel brushed
- 7. Display: Red LED dot matrix
- 8. Kick plate: Protruding painted black
- 9. Handrail: Straight stainless steel hairline