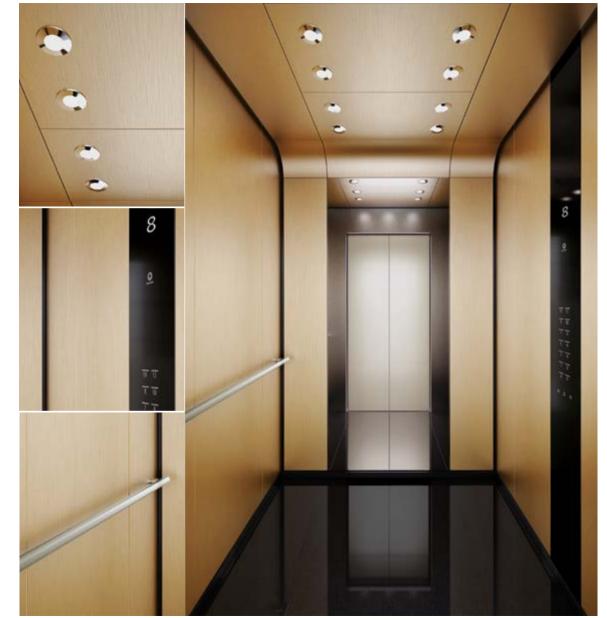

# avona

**Functional and durable** Provide clarity and solid comfort to your car with this robust design line. Fresh colors, a contrasting rear wall, the option of three different floors or a bare floor make Navona the right choice for residential applications. Stainless steel can be added to rear and side walls. Navona's interior stands for long lasting functionality right where it is needed.