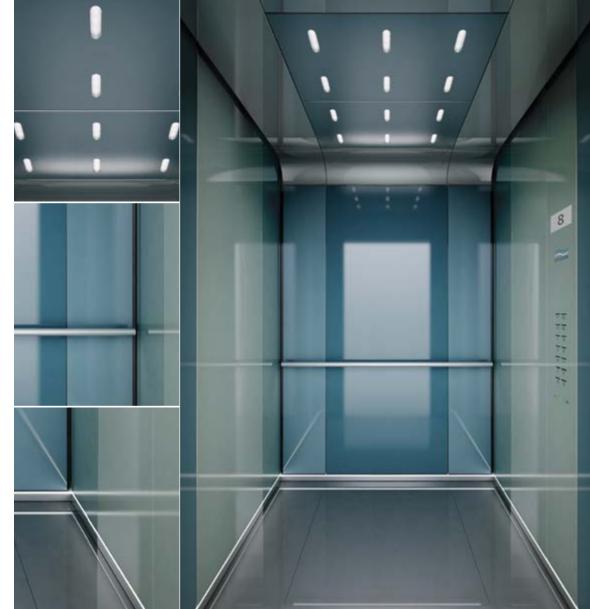

## Times Square Lucerne Brushed & Tangier Orange

- Rear wall: Stainless steel Lucerne Brushed
- Side walls: Laminate Tangier Orange
- Ceiling: Stainless steel Lucerne Brushed
- Light arrangement: LED Bracket
- Floor: Brown artificial granite
- Car operating panel: Linea 300 White stainless steel brushed
- Display: Red LED dot matrix
- Kick plate: Flushed stainless steel brushed
- Handrail: Straight stainless steel hairline
- 0. Mirror: Rear wall, right and leftmost panel

& Cadiz Blue