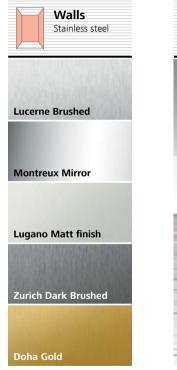

## Park Avenue personalization

| Walls<br>Stainless steel |                     |  |
|--------------------------|---------------------|--|
| Lucerne Brushed          | Zurich Dark Brushed |  |
| Montreux Mirror          | Lugano Matt finish  |  |
| Lausanne Linen           | Doha Gold           |  |
| Geneva Dama              |                     |  |