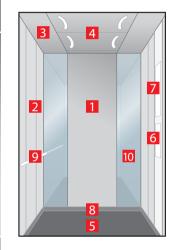

#### 

- 1. Rear wall: Painted Riga Grey
- 2. Side walls: Painted Capri Yellow
- 3. Ceiling: Painted Riga Grey
- 4. Light arrangement: LED Square
- 5. Floor: Grey studded rubber
- 6. Car operating panel: Linea 100 stainless steel brushed
- 7. Display: Red LED dot matrix
- 8. Kick plate: Protruding painted black
- 9. Handrail: Straight stainless steel hairline

### <mark>Navona</mark> San Marino Blue

6

- 1. Rear wall: Painted Riga Grey
- 2. Side walls: Painted San Marino Blue
- 3. Ceiling: Painted Riga Grey
- 4. Light arrangement: LED Square
- 5. Floor: Grey studded rubber
- 6. Car operating panel: Linea 100 stainless steel brushed
- 7. Display: Red LED dot matrix
- 8. Kick plate: Protruding painted black
- 9. Handrail: Straight stainless steel hairline