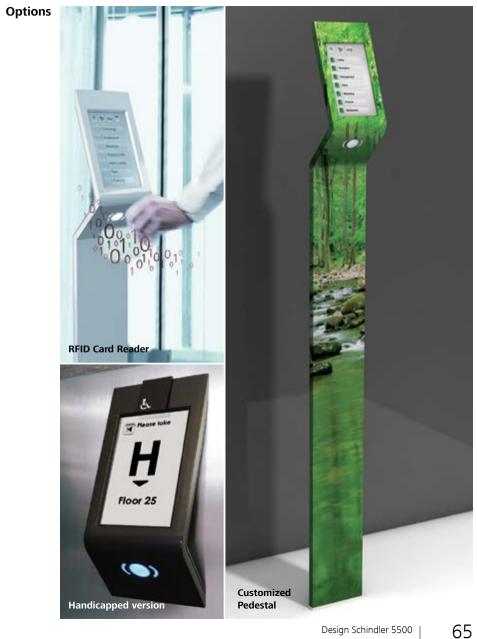

### PORT Fixtures

No matter the application, Schindler's PORT terminal effortlessly combines inspired design with state-of-the-art technology.

Standard

Available in wall or pedestal-mounted versions, the PORT terminal features a 7.4", 400 x 800 pixel touch screen mounted above a versatile RFID card reader that comes with every PORT. It also incorporates a speaker, brightness adjustment and motion sensor.

#### **PORT on Pedestal**

Two separate steps can be distinguished when adding the PORT Technology pedestals to the building's layout: entering your destination on the pedestal and accessing your assigned elevator. The PORT Technology takes into account the distance to cover between these two steps. This makes moving from one location to another in a building more efficient.