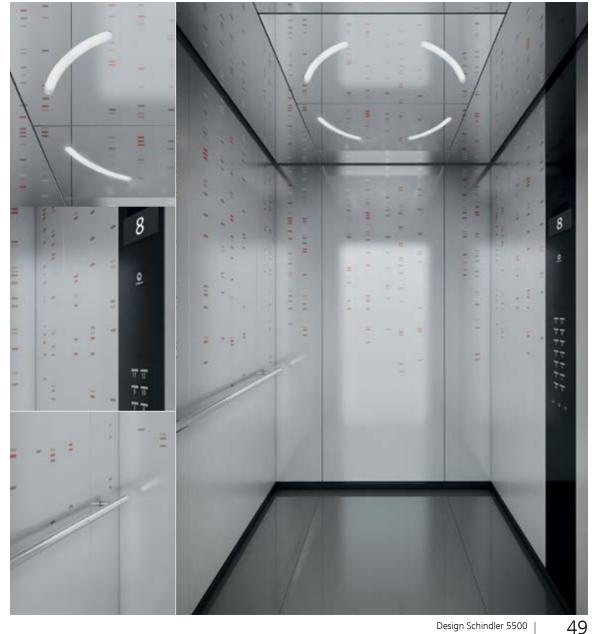

### Sunset Boulevard Digital decoration on satin glass Antalya Blue

| 1. | Rear wall: Digital decoration on satin glass Antalya Blue    |
|----|--------------------------------------------------------------|
| 2. | Side walls: Digital decoration on satin glass Antalya Blue   |
| 3. | Ceiling: Stainless steel Lucerne Brushed                     |
| 4. | Light arrangement: LED Spot                                  |
| 5. | Floor: Grey artificial granite                               |
| 6. | Car operating panel: Linea 300 Black stainless steel brushed |
| 7. | Display: Red LED dot matrix                                  |
| 8. | Kick plate: Flushed stainless steel brushed                  |
| 9. | Handrail: Illuminated straight stainless steel hairline      |
| 10 | . Mirror: Rear wall middle panel                             |