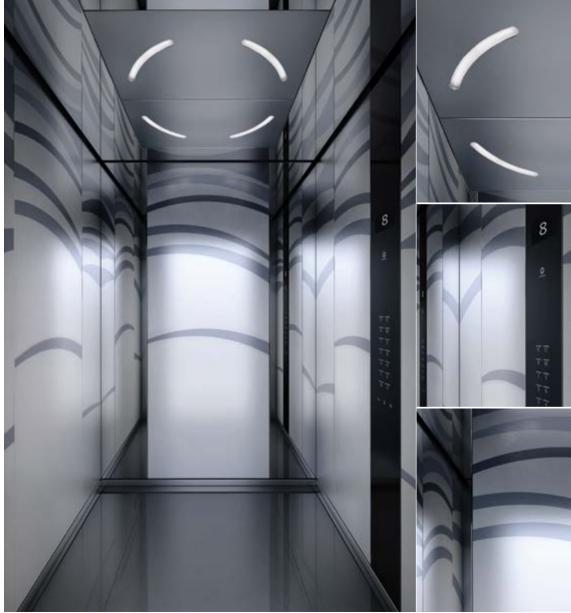

### Sunset Boulevard Digital decoration on satin glass Detroit Grey

Rear wall: Digital decoration on satin glass Detroit Grey
 Side walls: Digital decoration on satin glass Detroit Grey
 Ceiling: Stainless steel Lugano Matt finish
 Light arrangement: LED Line
 Floor: Black artificial granite
 Car operating panel: Linea Vetro glass white
 Display: TFT LCD display
 Kick plate: Flushed stainless steel brushed
 Handrail: Straight stainless steel hairline
 Mirror: Rear wall, right and leftmost panel