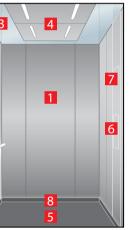

### <mark>Navona</mark> San Marino Blue

6

- 1. Rear wall: Painted Riga Grey
- 2. Side walls: Painted San Marino Blue
- 3. Ceiling: Painted Riga Grey
- 4. Light arrangement: LED Square
- 5. Floor: Grey studded rubber
- 6. Car operating panel: Linea 100 stainless steel brushed
- 7. Display: Red LED dot matrix
- 8. Kick plate: Protruding painted black
- 9. Handrail: Straight stainless steel hairline