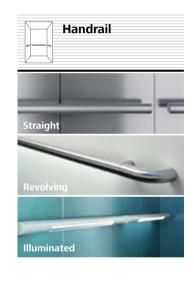

| Li     | ighting |   |
|--------|---------|---|
|        |         |   |
| Square | -       | 1 |

| Handrail  |   |
|-----------|---|
| Straight  |   |
| Revolving | 4 |

#### Handrails

Even though your elevator travels smoothly and with almost no sound, handrails convey a feeling of security. Stainless steel handrails match the interior and shapes

of your car and can be mounted to the side and rear walls.

Handrails on side wall combined with COP only if cabine depth  $\geq$  1100 mm