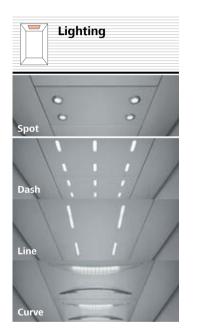

| Li     | ighting |   |
|--------|---------|---|
|        |         |   |
| Square | -       | 1 |

| Handrail  |   |
|-----------|---|
| Straight  |   |
| Revolving | 4 |

Grey

Artificial granite Black

Artificial granite Brown

Prepared for customer-supplied floor

| Lighting |     |
|----------|-----|
|          |     |
| Indirect | 0   |
| Spot     |     |
| Square 📟 | 1,1 |
| Bracket  | 91  |