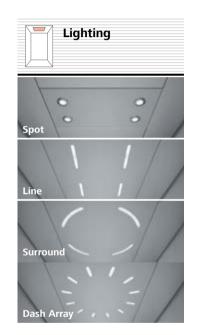

| Li     | ighting |   |
|--------|---------|---|
|        |         |   |
| Square | -       | 1 |

| Handrail  |   |
|-----------|---|
| Straight  |   |
| Revolving | 4 |

Grey

Artificial granite Black

Artificial granite Brown

Prepared for customer-supplied floor

| Lighting |     |
|----------|-----|
|          |     |
| Indirect | 0   |
| Spot     |     |
| Square 📟 | 1,1 |
| Bracket  | 91  |