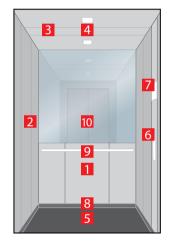

#### 

- 1. Rear wall: Painted Riga Grey
- 2. Side walls: Painted Capri Yellow
- 3. Ceiling: Painted Riga Grey
- 4. Light arrangement: LED Square
- 5. Floor: Grey studded rubber
- 6. Car operating panel: Linea 100 stainless steel brushed
- 7. Display: Red LED dot matrix
- 8. Kick plate: Protruding painted black
- 9. Handrail: Straight stainless steel hairline