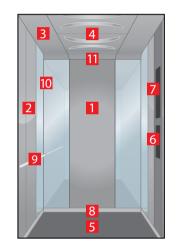

#### 

- 1. Rear wall: Painted Riga Grey
- 2. Side walls: Painted Capri Yellow
- 3. Ceiling: Painted Riga Grey
- 4. Light arrangement: LED Square
- 5. Floor: Grey studded rubber
- 6. Car operating panel: Linea 100 stainless steel brushed
- 7. Display: Red LED dot matrix
- 8. Kick plate: Protruding painted black
- 9. Handrail: Straight stainless steel hairline

### <mark>Navona</mark> San Marino Blue

6

- 1. Rear wall: Painted Riga Grey
- 2. Side walls: Painted San Marino Blue
- 3. Ceiling: Painted Riga Grey
- 4. Light arrangement: LED Square
- 5. Floor: Grey studded rubber
- 6. Car operating panel: Linea 100 stainless steel brushed
- 7. Display: Red LED dot matrix
- 8. Kick plate: Protruding painted black
- 9. Handrail: Straight stainless steel hairline