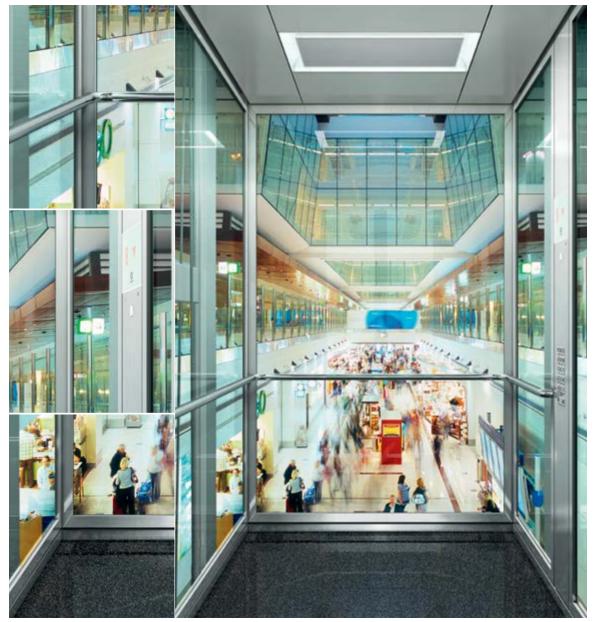

#### Glass walls and doors for more transparency

Experience maximum visibility and unique views like never before. Select from a wide range of glass doors that suit your application. Glass can be selected for side and rear walls of the car for complete transparency or combined with other car interior materials from the Times Square, Park Avenue and Sunset Boulevard design lines.

#### Mirrors

Mirrors always add a special sense of space to rooms and buildings. In order to give your car more appeal and depth, the side walls or the rear wall can be provided with a full-height or half-height safety-glass mirror.