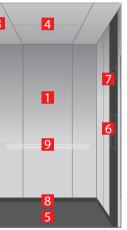

### <mark>Navona</mark> San Marino Blue

6

- 1. Rear wall: Painted Riga Grey
- 2. Side walls: Painted San Marino Blue
- 3. Ceiling: Painted Riga Grey
- 4. Light arrangement: LED Square
- 5. Floor: Grey studded rubber
- 6. Car operating panel: Linea 100 stainless steel brushed
- 7. Display: Red LED dot matrix
- 8. Kick plate: Protruding painted black
- 9. Handrail: Straight stainless steel hairline