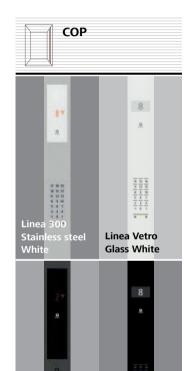

## Fixtures Linea Vetro

Linea Vetro combines a stylish and elegant design with a flexible concept allowing a high degree of customization. The full height, 6 mm thick glass panel in black or white integrates seamlessly in the car interior. Touch sensitive operation with clearly readable high-resolution TFT LCD display. An eye-catching design for an exclusive ambiance.

#### Customization

COP color customized as per CMYK color

COP with floor descriptions

Braille on COP: glass on glass

COP Customization

TFT Display

Customization of colors and background of display