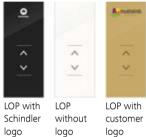

ey switches



Landing operating panels



## Fixtures Linea Vetro

Linea Vetro combines a stylish and elegant design with a flexible concept allowing a high degree of customization. The full height, 6 mm thick glass panel in black or white integrates seamlessly in the car interior. Touch sensitive operation with clearly readable high-resolution TFT LCD display. An eye-catching design for an exclusive ambiance.





Landing operating panel







#### Customization

COP color customized as per CMYK color



COP with floor descriptions

Braille on COP: glass on glass



COP Customization



TFT Display



Customization of colors and background of display





#### LOP / LIP Standard LIP



#### Standard Long LOP







#### Standard Short LOP



0 0 0

~ \_

> | |0

~

#### Customized LOP



logo

Design Schindler 5500 63

### PORT Fixtures

No matter the application, Schindler's PORT terminal effortlessly combines inspired design with state-of-the-art technology.

Standard

Available in wall or pedestal-mounted versions, the PORT terminal features a 7.4", 400 x 800 pixel touch screen mounted above a versatile RFID card reader that comes with every PORT. It also incorporates a speaker, brightness adjustment and motion sensor.

| Wall mount physical dimensions | 126.5 x 284 x 77 mm        |
|--------------------------------|----------------------------|
| (WxHxD)                        | (4.98 x 11.18 x 3.03 inch) |
| Pedestal physical dimensions   | 126.5 x 1247 x 104.2 mm    |
| (WxHxD)                        | (4.98 x 49.09 x 4.10 inch) |
| Wall mount glass physical      |