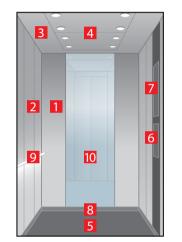

#### Navona Capri Yellow

#### 

- 1. Rear wall: Painted Riga Grey
- 2. Side walls: Painted Capri Yellow
- 3. Ceiling: Painted Riga Grey
- 4. Light arrangement: LED Square
- 5. Floor: Grey studded rubber
- 6. Car operating panel: Linea 100 stainless steel brushed
- 7. Display: Red LED dot matrix
- 8. Kick plate: Protruding painted black
- 9. Handrail: Straight stainless steel hairline