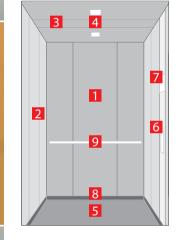

#### 

- 1. Rear wall: Painted Riga Grey
- 2. Side walls: Painted Capri Yellow
- 3. Ceiling: Painted Riga Grey
- 4. Light arrangement: LED Square
- 5. Floor: Grey studded rubber
- 6. Car operating panel: Linea 100 stainless steel brushed
- 7. Display: Red LED dot matrix
- 8. Kick plate: Protruding painted black
- 9. Handrail: Straight stainless steel hairline