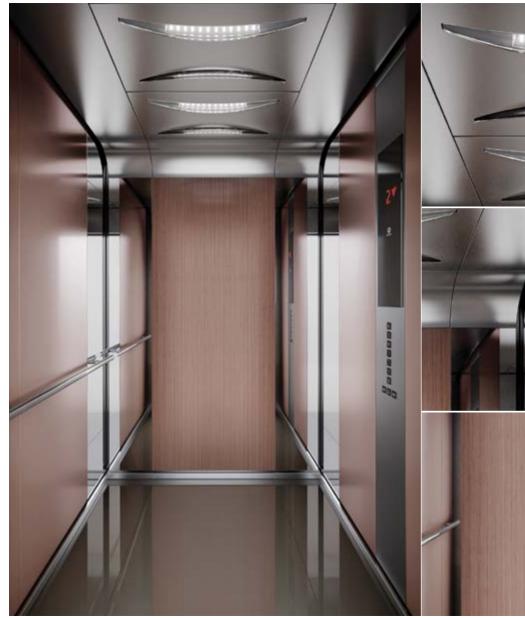

# avona

**Functional and durable** Provide clarity and solid comfort to your car with this robust design line. Fresh colors, a contrasting rear wall, the option of three different floors or a bare floor make Navona the right choice for residential applications. Stainless steel can be added to rear and side walls. Navona's interior stands for long lasting functionality right where it is needed.

#### Navona Capri Yellow

#### 

- 1. Rear wall: Painted Riga Grey
- 2. Side walls: Painted Capri Yellow
- 3. Ceiling: Painted Riga Grey
- 4. Light arrangement: LED Square
- 5. Floor: Grey studded rubber
- 6. Car operating panel: Linea 100 stainless steel brushed
- 7. Display: Red LED dot matrix
- 8. Kick plate: Protruding painted black
- 9. Handrail: Straight stainless steel hairline