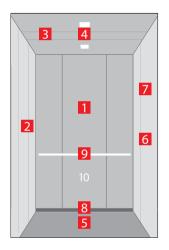

### Navona Genoa Green with Bumper rails

- 1. Rear wall: Painted Polar White
- 2. Side walls: Painted Ravenna Orange
- 3. Ceiling: Painted Polar White
- 4. Light arrangement: LED Square
- 5. Floor: Aluminium Checker Plate
- 6. Car operating panel: Linea 100 stainless steel brushed
- 7. Display: Red LED dot matrix
- 8. Kick plate: Protruding painted black
- 9. Handrail: Straight stainless steel hairline

- 1. Rear wall: Painted Polar White
- 2. Side walls: Painted Genoa Green
- 3. Ceiling: Painted Polar White
- 4. Light arrangement: LED Square
- 5. Floor: Grey studded rubber

#### 6. Car operating panel: Linea 100 stainless steel brushed

- 7. Display: Red LED dot matrix
- 8. Kick plate: Protruding painted black
- 9. Handrail: Straight stainless steel hairline
- 10. Bumper rails: Stainless steel brushed