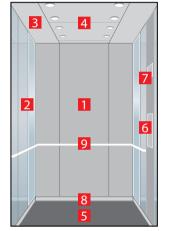

#### 

- 1. Rear wall: Painted Riga Grey
- 2. Side walls: Painted Capri Yellow
- 3. Ceiling: Painted Riga Grey
- 4. Light arrangement: LED Square
- 5. Floor: Grey studded rubber
- 6. Car operating panel: Linea 100 stainless steel brushed
- 7. Display: Red LED dot matrix
- 8. Kick plate: Protruding painted black
- 9. Handrail: Straight stainless steel hairline

### <mark>Navona</mark> San Marino Blue

6

- 1. Rear wall: Painted Riga Grey
- 2. Side walls: Painted San Marino Blue
- 3. Ceiling: Painted Riga Grey
- 4. Light arrangement: LED Square
- 5. Floor: Grey studded rubber
- 6. Car operating panel: Linea 100 stainless steel brushed
- 7. Display: Red LED dot matrix
- 8. Kick plate: Protruding painted black
- 9. Handrail: Straight stainless steel hairline