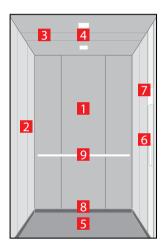

#### 

- 1. Rear wall: Painted Riga Grey
- 2. Side walls: Painted Capri Yellow
- 3. Ceiling: Painted Riga Grey
- 4. Light arrangement: LED Square
- 5. Floor: Grey studded rubber
- 6. Car operating panel: Linea 100 stainless steel brushed
- 7. Display: Red LED dot matrix
- 8. Kick plate: Protruding painted black
- 9. Handrail: Straight stainless steel hairline