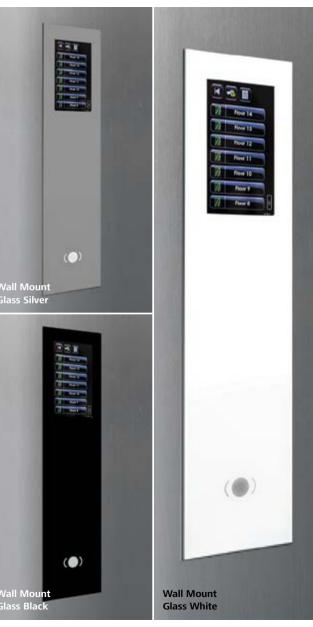

### PORT Fixtures

No matter the application, Schindler's PORT terminal effortlessly combines inspired design with state-of-the-art technology.

Standard

Available in wall or pedestal-mounted versions, the PORT terminal features a 7.4", 400 x 800 pixel touch screen mounted above a versatile RFID card reader that comes with every PORT. It also incorporates a speaker, brightness adjustment and motion sensor.

| Wall mount physical dimensions | 126.5 x 284 x 77 mm        |
|--------------------------------|----------------------------|
| (WxHxD)                        | (4.98 x 11.18 x 3.03 inch) |
| Pedestal physical dimensions   | 126.5 x 1247 x 104.2 mm    |
| (WxHxD)                        | (4.98 x 49.09 x 4.10 inch) |
| Wall mount glass physical      | 149.9 x 599.9 x 25 mm      |
| dimensions (WxHxD)             | (5.90 x 23.62 x 1 inch)    |
| Screen                         | 7.4" display, 480 x 800    |
|                                | pixel, touch panel         |
| Back-light and standby-mode    | LED include lifetime       |
|                                | extensions by adaptation   |
|                                | to ambient light level     |

| Pedestal<br>Matte Silver |             | Wall Mount<br>Gloss White |
|--------------------------|-------------|---------------------------|
| Pedestal                 | Pedestal    | Wall Mount                |
| Matte Black              | Gloss White | Matte Black               |