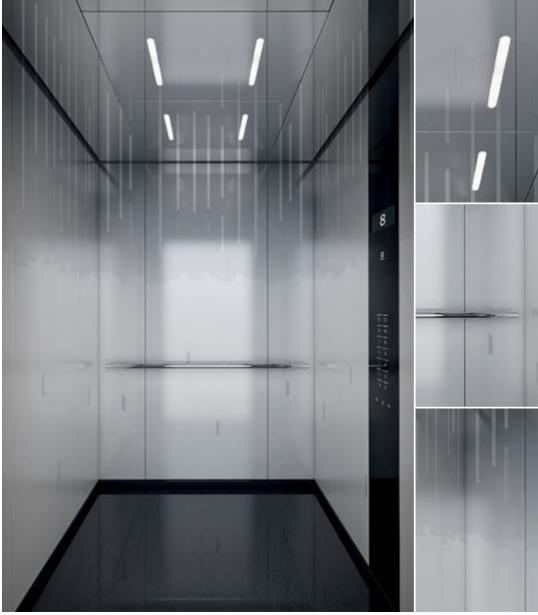

# Sunset Boulevard Digital print Minimal Accents

- 1. Rear wall: Digital print Minimal Accents on stainless steel Lugano Matt finish
- 2. Side walls: Digital print Minimal Accents on stainless steel Lugano Matt finish
- 3. Ceiling: Stainless steel Montreux Mirror
- 4. Light arrangement: LED Surround
- 5. Floor: Grey artificial granite
- 6. Car operating panel: Linea Vetro glass black
- 7. Display: TFT LCD display
- 8. Kick plate: Protruding painted black
- 9. Handrail: Straight stainless steel hairline