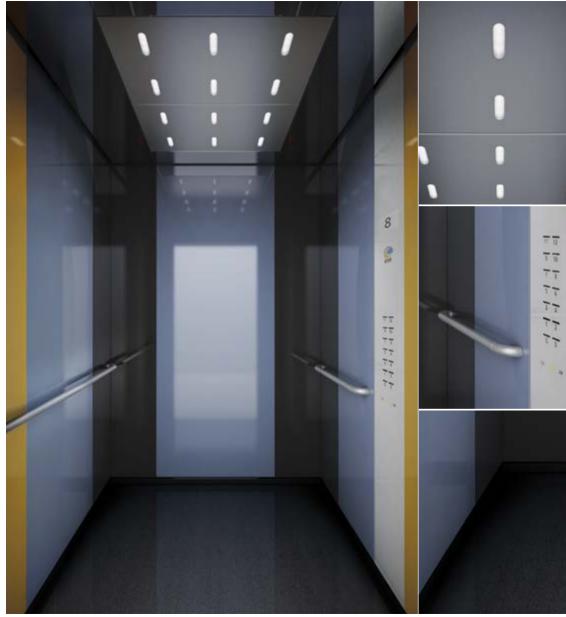

#### Navona Capri Yellow

#### 

- 1. Rear wall: Painted Riga Grey
- 2. Side walls: Painted Capri Yellow
- 3. Ceiling: Painted Riga Grey
- 4. Light arrangement: LED Square
- 5. Floor: Grey studded rubber
- 6. Car operating panel: Linea 100 stainless steel brushed
- 7. Display: Red LED dot matrix
- 8. Kick plate: Protruding painted black
- 9. Handrail: Straight stainless steel hairline