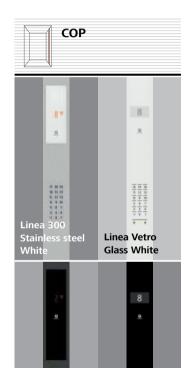

### Fixtures Linea 100

Functional design in stainless steel. Integrated white glass display with large, easily readable red LED dot matrix. Clear push buttons with red call confirmation.

Available for Navona and Times Square.

## Fixtures Linea 300

60

The Linea 300 car operating panel, landing operating and landing indicating panels are made from stainless steel and glass combining longevity and design at its best. Push buttons with braille and clearly visible indicators in the car and on the floors make the elevator user-friendly for everyone. The panels are easy to clean and guarantee a well-maintained look in the elevator's daily operation.

Available for Times Square, Park Avenue, Sunset Boulevard and bare car.

## Fixtures Linea Vetro

Linea Vetro combines a stylish and elegant design with a flexible concept allowing a high degree of customization. The full height, 6 mm thick glass panel in black or white integrates seamlessly in the car interior. Touch sensitive operation with clearly readable high-resolution TFT LCD display. An eye-catching design for an exclusive ambiance.