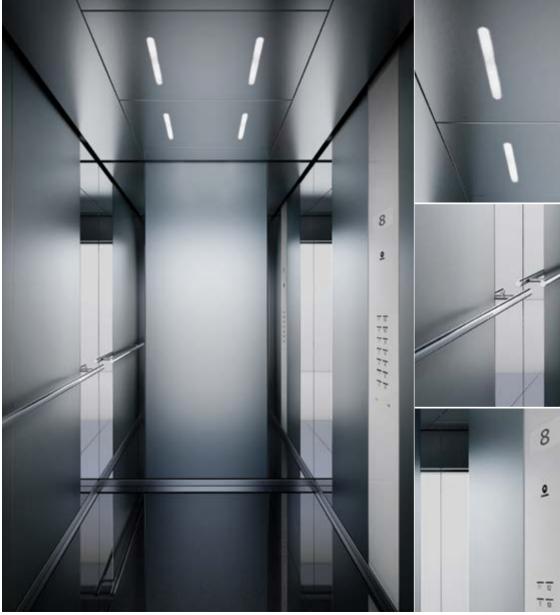

## Times Square Lucerne Brushed & Tangier Orange

- Rear wall: Stainless steel Lucerne Brushed
- Side walls: Laminate Tangier Orange
- Ceiling: Stainless steel Lucerne Brushed
- Light arrangement: LED Bracket
- Floor: Brown artificial granite
- Car operating panel: Linea 300 White stainless steel brushed
- Display: Red LED dot matrix
- Kick plate: Flushed stainless steel brushed
- Handrail: Straight stainless steel hairline
- 0. Mirror: Rear wall, right and leftmost panel