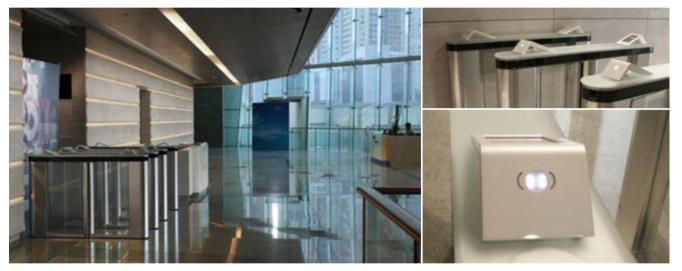

#### PORT on door gate

Access control is a fully integrated component of the PORT Technology. This means that the PORT Technology enables the functional integration of the security access of the building into the elevator dispatch system by installing it on the door gates.