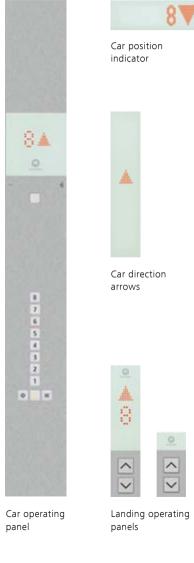

#### Landing arrangement

The Schindler 5500 fixtures and landing indicators help passengers to find the way to the elevator and get to their selected destination comfortably. Choose your optimal landing arrangements for simplex and multiplex installations, surface or wall mounting.

### Fixtures Linea 100

Functional design in stainless steel. Integrated white glass display with large, easily readable red LED dot matrix. Clear push buttons with red call confirmation.

Available for Navona and Times Square.

#### **Optional features:**

- Concealed attendant box
- Key switches
- Braille on buttons

panel

## Fixtures Linea 300

60

The Linea 300 car operating panel, landing operating and landing indicating panels are made from stainless steel and glass combining longevity and design at its best. Push buttons with braille and clearly visible indicators in the car and on the floors make the elevator user-friendly for everyone. The panels are easy to clean and guarantee a well-maintained look in the elevator's daily operation.

Car position indicator

#### Options

LCD screen

Car direction arrows

Key switches

Landing operating panels

Landing operating panel