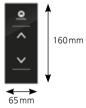

#### LOP / LIP Standard LIP

#### Standard Long LOP

#### Standard Short LOP

0 0 0

~ \_

> | |0

~