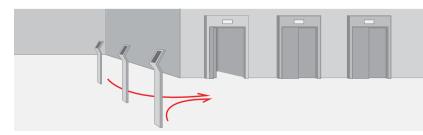

#### PORT on door gate

Access control is a fully integrated component of the PORT Technology. This means that the PORT Technology enables the functional integration of the security access of the building into the elevator dispatch system by installing it on the door gates.