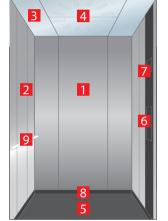

#### 

- 1. Rear wall: Painted Riga Grey
- 2. Side walls: Painted Capri Yellow
- 3. Ceiling: Painted Riga Grey
- 4. Light arrangement: LED Square
- 5. Floor: Grey studded rubber
- 6. Car operating panel: Linea 100 stainless steel brushed
- 7. Display: Red LED dot matrix
- 8. Kick plate: Protruding painted black
- 9. Handrail: Straight stainless steel hairline