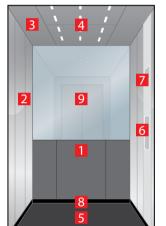

#### 

- 1. Rear wall: Painted Riga Grey
- 2. Side walls: Painted Capri Yellow
- 3. Ceiling: Painted Riga Grey
- 4. Light arrangement: LED Square
- 5. Floor: Grey studded rubber
- 6. Car operating panel: Linea 100 stainless steel brushed
- 7. Display: Red LED dot matrix
- 8. Kick plate: Protruding painted black
- 9. Handrail: Straight stainless steel hairline

### <mark>Navona</mark> San Marino Blue

6

- 1. Rear wall: Painted Riga Grey
- 2. Side walls: Painted San Marino Blue
- 3. Ceiling: Painted Riga Grey
- 4. Light arrangement: LED Square
- 5. Floor: Grey studded rubber
- 6. Car operating panel: Linea 100 stainless steel brushed
- 7. Display: Red LED dot matrix
- 8. Kick plate: Protruding painted black
- 9. Handrail: Straight stainless steel hairline