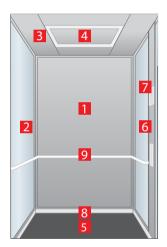

#### 

- 1. Rear wall: Painted Riga Grey
- 2. Side walls: Painted Capri Yellow
- 3. Ceiling: Painted Riga Grey
- 4. Light arrangement: LED Square
- 5. Floor: Grey studded rubber
- 6. Car operating panel: Linea 100 stainless steel brushed
- 7. Display: Red LED dot matrix
- 8. Kick plate: Protruding painted black
- 9. Handrail: Straight stainless steel hairline

### <mark>Navona</mark> San Marino Blue

6

- 1. Rear wall: Painted Riga Grey
- 2. Side walls: Painted San Marino Blue
- 3. Ceiling: Painted Riga Grey
- 4. Light arrangement: LED Square
- 5. Floor: Grey studded rubber
- 6. Car operating panel: Linea 100 stainless steel brushed
- 7. Display: Red LED dot matrix
- 8. Kick plate: Protruding painted black
- 9. Handrail: Straight stainless steel hairline