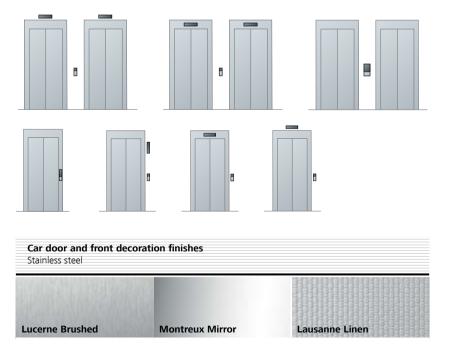

### Fixtures Linea 100

Functional design in stainless steel. Integrated white glass display with large, easily readable red LED dot matrix. Clear push buttons with red call confirmation.

Available for Navona and Times Square.

## Fixtures Linea 300

60

The Linea 300 car operating panel, landing operating and landing indicating panels are made from stainless steel and glass combining longevity and design at its best. Push buttons with braille and clearly visible indicators in the car and on the floors make the elevator user-friendly for everyone. The panels are easy to clean and guarantee a well-maintained look in the elevator's daily operation.

Available for Times Square, Park Avenue, Sunset Boulevard and bare car.