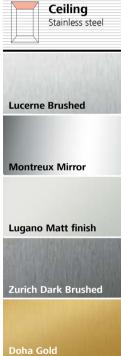

## Park Avenue personalization

| Walls<br>Stainless steel |                     |  |
|--------------------------|---------------------|--|
| Lucerne Brushed          | Zurich Dark Brushed |  |
| Montreux Mirror          | Lugano Matt finish  |  |
| Lausanne Linen           | Doha Gold           |  |
| Geneva Dama              |                     |  |