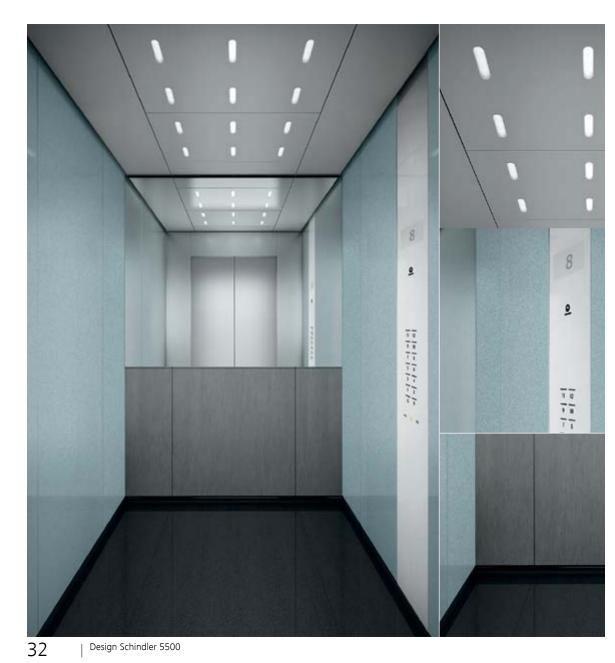

# avona

**Functional and durable** Provide clarity and solid comfort to your car with this robust design line. Fresh colors, a contrasting rear wall, the option of three different floors or a bare floor make Navona the right choice for residential applications. Stainless steel can be added to rear and side walls. Navona's interior stands for long lasting functionality right where it is needed.

#### Navona Capri Yellow

#### 

- 1. Rear wall: Painted Riga Grey
- 2. Side walls: Painted Capri Yellow
- 3. Ceiling: Painted Riga Grey
- 4. Light arrangement: LED Square
- 5. Floor: Grey studded rubber
- 6. Car operating panel: Linea 100 stainless steel brushed
- 7. Display: Red LED dot matrix
- 8. Kick plate: Protruding painted black
- 9. Handrail: Straight stainless steel hairline