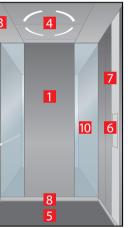

#### 

- 1. Rear wall: Painted Riga Grey
- 2. Side walls: Painted Capri Yellow
- 3. Ceiling: Painted Riga Grey
- 4. Light arrangement: LED Square
- 5. Floor: Grey studded rubber
- 6. Car operating panel: Linea 100 stainless steel brushed
- 7. Display: Red LED dot matrix
- 8. Kick plate: Protruding painted black
- 9. Handrail: Straight stainless steel hairline