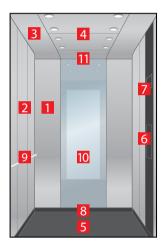

#### Mirrors

Mirrors always add a special sense of space to rooms and buildings. In order to give your car more appeal and depth, the side walls or the rear wall can be provided with a full-height or half-height safety-glass mirror.

<sup>1</sup> For Navona: only rear wall, half height and full width available Only without handrail for right and / or leftmost panel on rear wall Mirror versions: Clear or Smoked Attention: if EN81-70 (handicapped version): mirror is frosted in bottom part (300 mm)