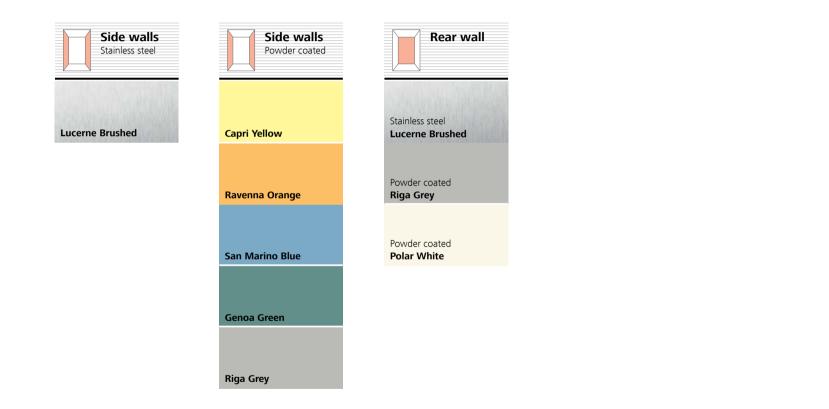

# avona

**Functional and durable** Provide clarity and solid comfort to your car with this robust design line. Fresh colors, a contrasting rear wall, the option of three different floors or a bare floor make Navona the right choice for residential applications. Stainless steel can be added to rear and side walls. Navona's interior stands for long lasting functionality right where it is needed.

#### Navona Capri Yellow

#### 

- 1. Rear wall: Painted Riga Grey
- 2. Side walls: Painted Capri Yellow
- 3. Ceiling: Painted Riga Grey
- 4. Light arrangement: LED Square
- 5. Floor: Grey studded rubber
- 6. Car operating panel: Linea 100 stainless steel brushed
- 7. Display: Red LED dot matrix
- 8. Kick plate: Protruding painted black
- 9. Handrail: Straight stainless steel hairline

### <mark>Navona</mark> San Marino Blue

6

- 1. Rear wall: Painted Riga Grey
- 2. Side walls: Painted San Marino Blue
- 3. Ceiling: Painted Riga Grey
- 4. Light arrangement: LED Square
- 5. Floor: Grey studded rubber
- 6. Car operating panel: Linea 100 stainless steel brushed
- 7. Display: Red LED dot matrix
- 8. Kick plate: Protruding painted black
- 9. Handrail: Straight stainless steel hairline

#### Navona Ravenna Orange

### Navona Genoa Green with Bumper rails

- 1. Rear wall: Painted Polar White
- 2. Side walls: Painted Ravenna Orange
- 3. Ceiling: Painted Polar White
- 4. Light arrangement: LED Square
- 5. Floor: Aluminium Checker Plate
- 6. Car operating panel: Linea 100 stainless steel brushed
- 7. Display: Red LED dot matrix
- 8. Kick plate: Protruding painted black
- 9. Handrail: Straight stainless steel hairline

#### Navona Genoa Green

#### Navona Lucerne Brushed

- Rear wall: Painted Polar White
- 2. Side walls: Painted Genoa Green
- 3. Ceiling: Painted Polar White
- 4. Light arrangement: LED Square
- Floor: Black speckled rubber
- . Car operating panel: Linea 100 stainless steel brushed
- **Display:** Red LED dot matrix
- 8. Kick plate: Flushed painted white aluminium
- 9. Handrail: Revolving stainless steel hairline
- 10. Mirror: Rear wall half height

### Navona personalization

Powder coated **Riga Grey** 

Powder coated Polar White

| Floor                           | •  |  |
|---------------------------------|----|--|
| Black rubber<br><b>Speckled</b> |    |  |
| Grey rubber                     |    |  |
| 000                             | 30 |  |
| Grey rubber<br>Studded          |    |  |
| Aluminium<br>Checker plate      |    |  |