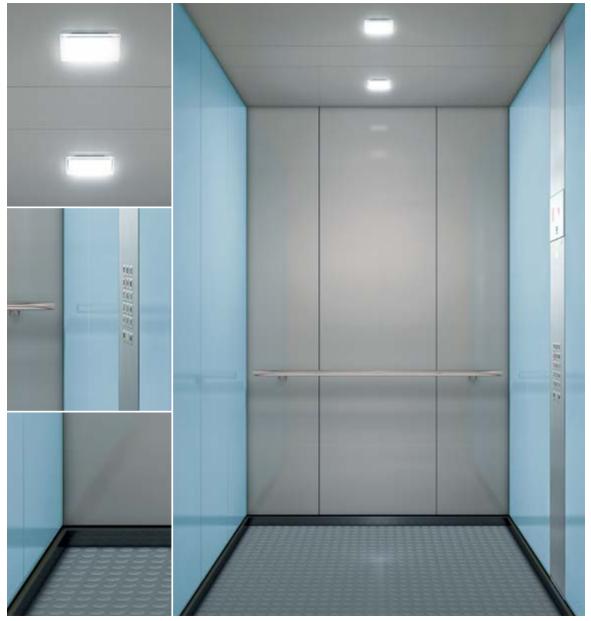

### <mark>Navona</mark> San Marino Blue

6

- 1. Rear wall: Painted Riga Grey
- 2. Side walls: Painted San Marino Blue
- 3. Ceiling: Painted Riga Grey
- 4. Light arrangement: LED Square
- 5. Floor: Grey studded rubber
- 6. Car operating panel: Linea 100 stainless steel brushed
- 7. Display: Red LED dot matrix
- 8. Kick plate: Protruding painted black
- 9. Handrail: Straight stainless steel hairline