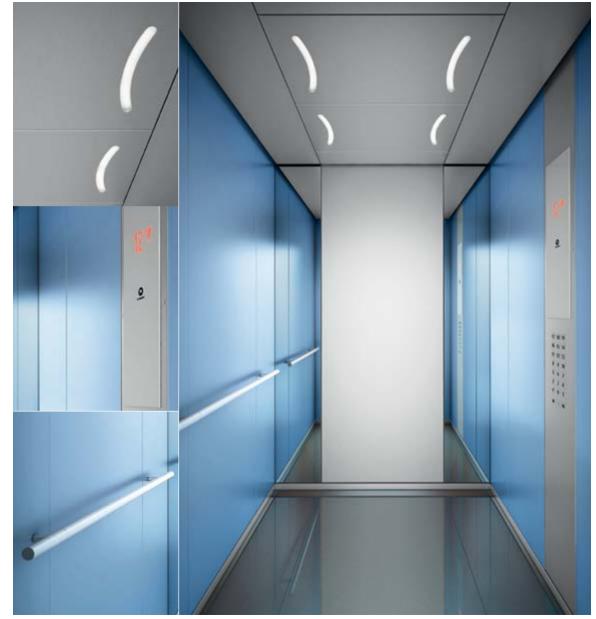

### <mark>Navona</mark> San Marino Blue

6

- 1. Rear wall: Painted Riga Grey
- 2. Side walls: Painted San Marino Blue
- 3. Ceiling: Painted Riga Grey
- 4. Light arrangement: LED Square
- 5. Floor: Grey studded rubber
- 6. Car operating panel: Linea 100 stainless steel brushed
- 7. Display: Red LED dot matrix
- 8. Kick plate: Protruding painted black
- 9. Handrail: Straight stainless steel hairline