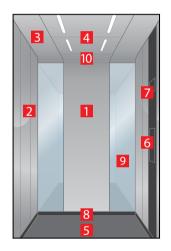

## Modern and versatile

Determine your contemporary look. Choose from warm or cool colors to create a fresh look or combine the options to enhance contrast for more depth. Select glass doors and walls for transparency. Use a bare car option to create your style and taste. Times Square adds distinctive features to any public, commercial or residential building.

SQUARE