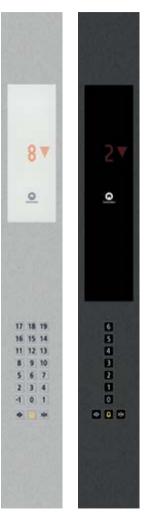

### Fixtures Linea 100

Functional design in stainless steel. Integrated white glass display with large, easily readable red LED dot matrix. Clear push buttons with red call confirmation.

Available for Navona and Times Square.

## Fixtures Linea 300

60

The Linea 300 car operating panel, landing operating and landing indicating panels are made from stainless steel and glass combining longevity and design at its best. Push buttons with braille and clearly visible indicators in the car and on the floors make the elevator user-friendly for everyone. The panels are easy to clean and guarantee a well-maintained look in the elevator's daily operation.

Available for Times Square, Park Avenue, Sunset Boulevard and bare car.

#### **Optional features:**

- TFT LCD screen - Concealed attendant box

- Different mounting options

for landing fixtures

- Key switches

- Card reader

- Braille on buttons

Car operating panels