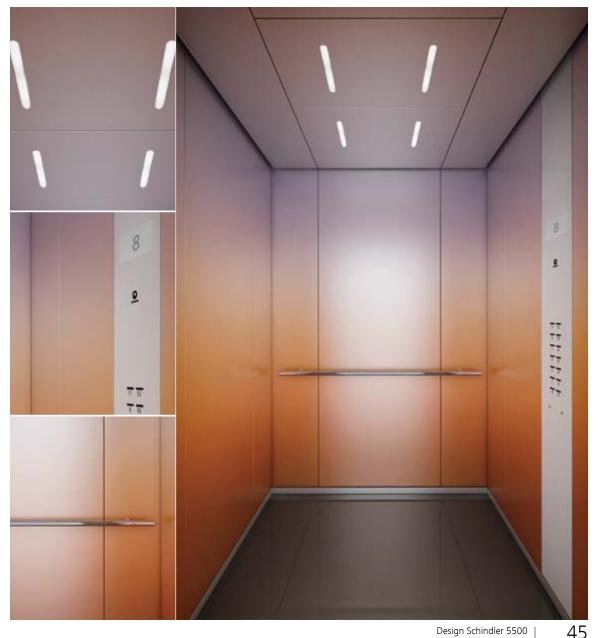

#### Navona Ravenna Orange

### Navona Genoa Green with Bumper rails

- 1. Rear wall: Painted Polar White
- 2. Side walls: Painted Ravenna Orange
- 3. Ceiling: Painted Polar White
- 4. Light arrangement: LED Square
- 5. Floor: Aluminium Checker Plate
- 6. Car operating panel: Linea 100 stainless steel brushed
- 7. Display: Red LED dot matrix
- 8. Kick plate: Protruding painted black
- 9. Handrail: Straight stainless steel hairline

- 1. Rear wall: Painted Polar White
- 2. Side walls: Painted Genoa Green
- 3. Ceiling: Painted Polar White
- 4. Light arrangement: LED Square
- 5. Floor: Grey studded rubber

#### 6. Car operating panel: Linea 100 stainless steel brushed

- 7. Display: Red LED dot matrix
- 8. Kick plate: Protruding painted black
- 9. Handrail: Straight stainless steel hairline
- 10. Bumper rails: Stainless steel brushed