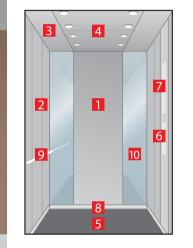

#### 

- 1. Rear wall: Painted Riga Grey
- 2. Side walls: Painted Capri Yellow
- 3. Ceiling: Painted Riga Grey
- 4. Light arrangement: LED Square
- 5. Floor: Grey studded rubber
- 6. Car operating panel: Linea 100 stainless steel brushed
- 7. Display: Red LED dot matrix
- 8. Kick plate: Protruding painted black
- 9. Handrail: Straight stainless steel hairline

### <mark>Navona</mark> San Marino Blue

6

- 1. Rear wall: Painted Riga Grey
- 2. Side walls: Painted San Marino Blue
- 3. Ceiling: Painted Riga Grey
- 4. Light arrangement: LED Square
- 5. Floor: Grey studded rubber
- 6. Car operating panel: Linea 100 stainless steel brushed
- 7. Display: Red LED dot matrix
- 8. Kick plate: Protruding painted black
- 9. Handrail: Straight stainless steel hairline